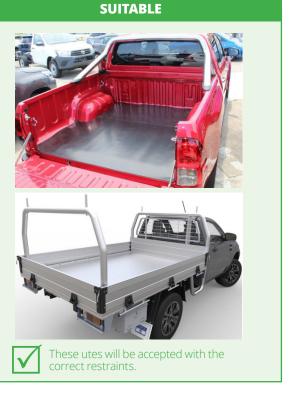

# UTES

Loads that overhang the outside of the body or deck of the vehicle by more than 1 metre to the front or rear, or more than 200mm to the left or right side, need to carry special warning devices attached to the overhanging ends of the load.