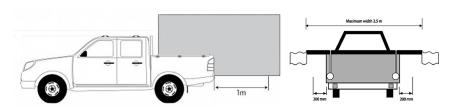

# UTES

Loads that overhang the outside of the body or deck of the vehicle by more than 1 metre to the front or rear, or more than 200mm to the left or right side, need to carry special warning devices attached to the overhanging ends of the load.