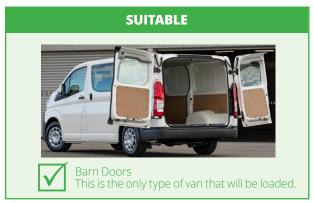

## VANS

If you wish to collect in a van, please check what sort of rear doors are on the vehicle. Does the Van have BARN or TAILGATE doors. Any Van with a TAILGATE door will not be loaded and will be asked to come back with another method of transport.