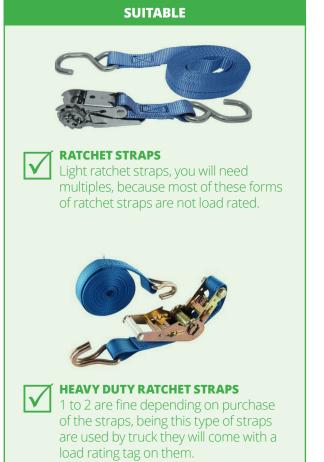

#### **TIE DOWN RESTRAINTS**

Following the chain of responsibility for load restraints, prior to loading any vehicle the warehouse team will ask you if you have the correct form of restraints. Being this is vital to safety they won't load any freight that needs to be restrained if you don't have the following. Please note that you as a customer are responsible for tying down the product yourself.