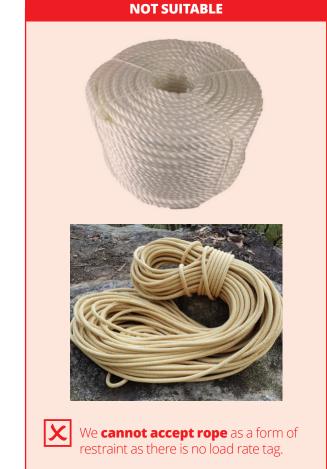

#### **TIE DOWN RESTRAINTS**

Following the chain of responsibility for load restraints, prior to loading any vehicle the warehouse team will ask you if you have the correct form of restraints. Being this is vital to safety they won't load any freight that needs to be restrained if you don't have the following. Please note that you as a customer are responsible for tying down the product yourself.