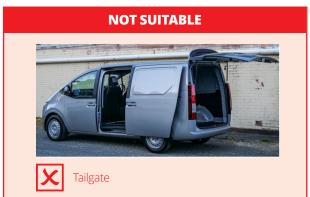

## VANS

If you wish to collect in a van, please check what sort of rear doors are on the vehicle. Does the Van have BARN or TAILGATE doors. Any Van with a TAILGATE door will not be loaded and will be asked to come back with another method of transport.