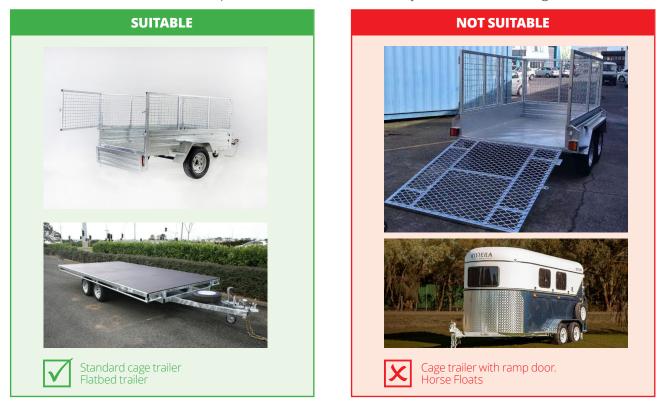

#### **TRAILERS**

Cage trailers and trailers that have ramps, need to open like a normal door, not lift down to the ground, forklift needs to get to the back of the trailer without any obstacles. The item needs to be able to sit on top of the sides of the trailer or easily fit inside not on an angle.