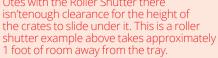

# UTES

Loads that overhang the outside of the body or deck of the vehicle by more than 1 metre to the front or rear, or more than 200mm to the left or right side, need to carry special warning devices attached to the overhanging ends of the load.