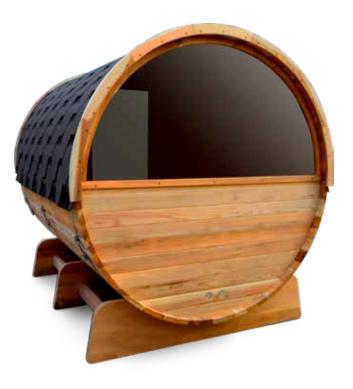

Our Vista XL Barrel Sauna boasts an enormous seating area with an impressive width of 2.15m. Your Sauna experience is complemented by a large, stunning panoramic window, allowing you to enjoy breathtaking views while you unwind.