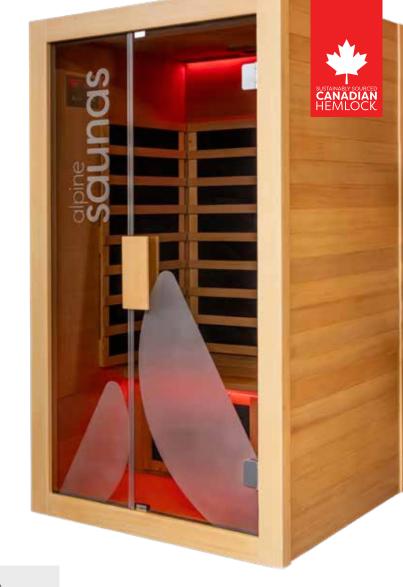

## **OSLO**

The ultimate, low-cost Infrared Sauna, our stunning Oslo, perfect for one or two people looking to fit their Sauna into a tight space. Crafted from FSC® Certified Canadian Hemlock Timber and powered by Ultra Low EMF Heaters. Our Oslo is the perfect place to relish lavish relaxation in the comfort of your home.

5x **Ultra Low EMF** Nano Carbon Heaters

FSC® Certified Canadian Hemlock Timber

ZenGlow<sup>™</sup> Chromotherapy

1-2 Person **Bench Seating** 

Installation: 45 minutes (2 people)

Dimensions: 1000(w) x 1900(h) x 1000(d)mm

Weight: 125kg

Power: **1,600W / 10 Amps** 

Assembly Required.