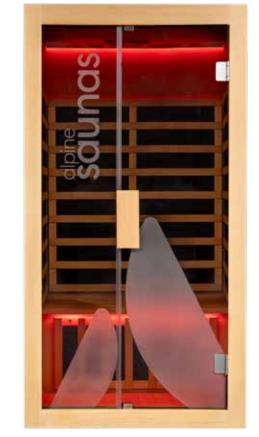

## **OSLO**

The ultimate, low-cost Infrared Sauna, our stunning Oslo, perfect for one or two people looking to fit their Sauna into a tight space. Crafted from FSC® Certified Canadian Hemlock Timber and powered by Ultra Low EMF Heaters. Our Oslo is the perfect place to relish lavish relaxation in the comfort of your home.

5x **Ultra Low EMF** Nano Carbon Heaters

FSC® Certified Canadian Hemlock Timber

ZenGlow<sup>™</sup> Chromotherapy

1-2 Person **Bench Seating** 

Installation: 45 minutes (2 people)

Dimensions: 1000(w) x 1900(h) x 1000(d)mm

Weight: 125kg

Power: **1,600W / 10 Amps** 

Assembly Required.