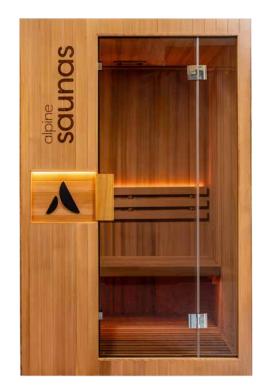

## **MALTA**

Experience the magic of a Traditional Sauna without even having to leave the house with our stunning Malta. Crafted from FSC® Certified Canadian Red Cedar to comfortably accommodate two adults on the bench seat. Powered by a grunty 3.5kW authentic Harvia™ Heater, this Sauna is the perfect place to relax and unwind.

Premium Harvia™ 3.5kW Wall-Mounted Heater

Impurity Free
Olivine Stones
Made in Finland

FSC® Certified Canadian Red Cedar

8mm Tempered Safety Glass

ZenGlow™ **Chromotherapy** 

2 Person **LumbarPlus™ Seating** 