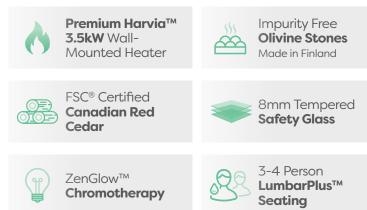

## ATHENS

Get comfortable in our largest Traditional Indoor Sauna, our stunning Athens. Handmade from sustainable FSC® Certified Canadian Red Cedar with plenty of space for three to four adults on the L-shaped bench seat. Packing a powerful 3.5kW Harvia™ Heater, Athens caters to a sauna session with the whole family, or a spacious solo sweat.

## Installation: 30 minutes

Dimensions in mm: **1600(w) x 2000(h) x 1300(d)mm** 

Weight: 205kg

Power: 3.5kW / 15 Amps

Lighting Power: 25W / 10 Amps

## Includes:

ZenGlow™ Remote, Bucket & Ladle, Sand Timer, Thermometer & Hygrometer

Assembly Required.

Warranty: 5 Years Cabinetry, 5 Years Heater, 2 Years Componentry