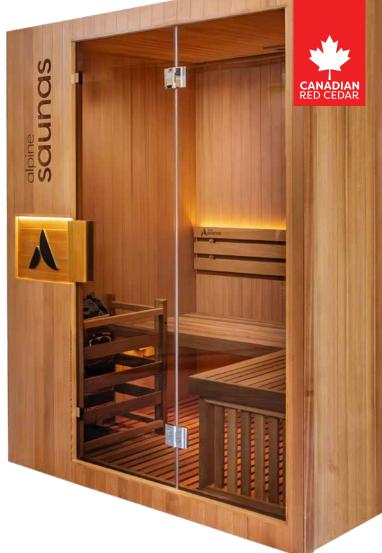

## ATHENS

Get comfortable in our largest Traditional Indoor Sauna, our stunning Athens. Handmade from sustainable FSC® Certified Canadian Red Cedar with plenty of space for three to four adults on the L-shaped bench seat. Packing a powerful 3.5kW Harvia™ Heater, Athens caters to a sauna session with the whole family, or a spacious solo sweat.

## Installation: 30 minutes

Dimensions in mm: **1600(w) x 2000(h) x 1300(d)mm** 

Weight: 205kg

Power: 3.5kW / 15 Amps

Lighting Power: 25W / 10 Amps