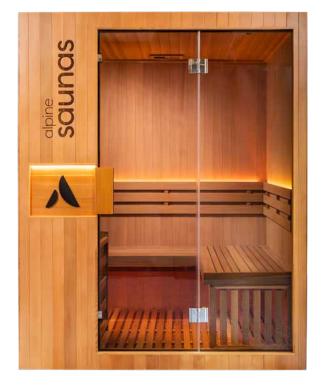

## ATHENS

Get comfortable in our largest Traditional Indoor Sauna, our stunning Athens. Handmade from sustainable FSC® Certified Canadian Red Cedar with plenty of space for three to four adults on the L-shaped bench seat. Packing a powerful 3.5kW Harvia™ Heater, Athens caters to a sauna session with the whole family, or a spacious solo sweat.

## Installation: 30 minutes

Dimensions in mm: **1600(w) x 2000(h) x 1300(d)mm** 

Weight: 205kg

Power: 3.5kW / 15 Amps

Lighting Power: 25W / 10 Amps