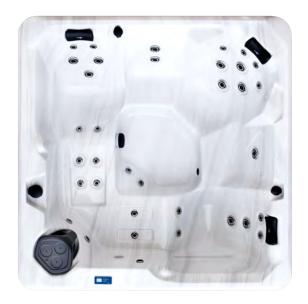

5 Seater

2x Hydromassage Loungers 3x Hydromassage Seats

Aurora LED Floodlight™

Mountain Pure ECO™ (Ozone Water Sanitisation System)

Alpine Insulation™ - Three Layer

Wifi Add-On (sold separately)

15/25 Amps

## **INCLUDES:**

Lockable Hard Top Cover & 1x Microban™ Filter

| 200 X 200 X 70CIII             | DITTICT 1310113  |
|--------------------------------|------------------|
| 950 Litres                     | Water Capacity   |
| 270kg                          | Dry Weight       |
| 35 Hurricane Jets™             | Number of Jets _ |
| Lucite® Cast Acrylic – USA     | Shell Material   |
| SpaNET® SV-Mini 1              | Control System _ |
| 1x 3HP Water Pump (2 Speed)    | Jet Pumps        |
| 3kW SpaNET® Heater             | Heater           |
| _ 1 x 50sq ft Microban™ Filter | Filtration       |
| 240V, 15/25 Amps               | Power            |