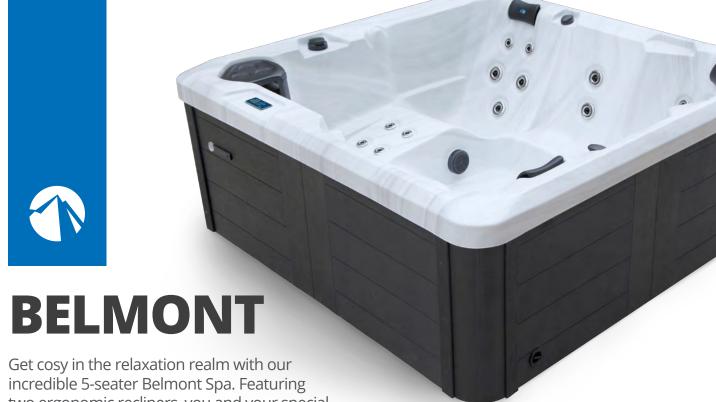

Dimensions

Get cosy in the relaxation realm with our incredible 5-seater Belmont Spa. Featuring two ergonomic recliners, you and your special someone will wonder how you ever lived without the luxurious moments afforded by this Spa Pool.

5 Seater

2x Hydromassage Loungers 3x Hydromassage Seats

Aurora LED Floodlight™

Mountain Pure ECO™ (Ozone Water Sanitisation System)

Alpine Insulation™ - Three Layer

Wifi Add-On (sold separately)

15/25 Amps

## **INCLUDES:**

Lockable Hard Top Cover & 1x Microban™ Filter

| 200 X 200 X 70CIII             | DITTICT 1310113  |
|--------------------------------|------------------|
| 950 Litres                     | Water Capacity   |
| 270kg                          | Dry Weight       |
| 35 Hurricane Jets™             | Number of Jets _ |
| Lucite® Cast Acrylic – USA     | Shell Material   |
| SpaNET® SV-Mini 1              | Control System _ |
| 1x 3HP Water Pump (2 Speed)    | Jet Pumps        |
| 3kW SpaNET® Heater             | Heater           |
| _ 1 x 50sq ft Microban™ Filter | Filtration       |
| 240V, 15/25 Amps               | Power            |