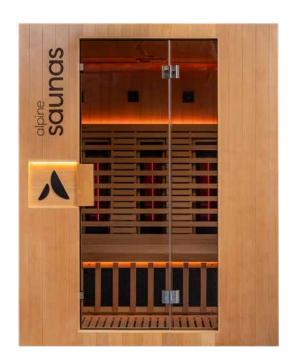

## **HELSINKI**

Invite two friends for a healing sweat session in our largest indoor infrared Sauna. Filled with premium features like QuantamFeel™ Full Spectrum heaters, WiFi control, and crafted from beautiful FSC Certified Hemlock Wood, our Helsinki ticks every box.

5x QuantumFeel™ **Full Spectrum** Heaters

6x **Ultra Low EMF** Nano Carbon Heaters

Wifi TouchPro™ Controller

TrueSound™ Bluetooth HIFI Speakers

**Personalised**Zone Heating

FSC Canadian Hemlock Wood

ThermoBase™ **Foot Heater** 

8mm Tempered **Safety Glass** 

ZenGlow<sup>™</sup> Chromotherapy

3 Person **Bench Seating** 

Installation: 30 minutes

Dimensions in mm: 1,600(w) x 2,000(h) x 1,300(d)mm

Weight: 225kg

Power: 2,900W / 15 Amps