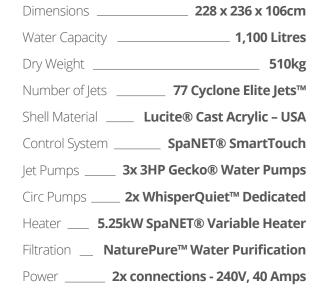

6 Seater

2x Hydromassage Loungers 1x Hydromassage Seat 1x Bench Seat 1x 'Cool-Off' Seat

AquaGlow™ Lighting (Perimeter & Waterfall)

SpaNET® SmartTouch

Mountain Pure Elite™ (Ozone, UV-C & NaturePure™ Mineral Stick)

Alpine Insulation™ - Four Layers

Infinity Edge Waterfall

Wifi Add-On (sold separately)

Eco Cube Compatible

40 Amps