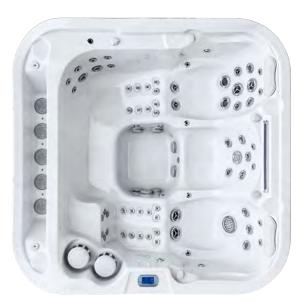

Experience ultimate relaxation with our incredible 6-seater Niagara spa. Seamlessly blending luxurious elements, it features an infinity edge waterfall, world-class hydrotherapy capabilities, and an advanced SpaNet control system. This spa epitomises indulgence at its finest.

6 Seater

2x Hydromassage Loungers 1x Hydromassage Seat 1x Bench Seat 1x 'Cool-Off' Seat

AquaGlow™ Lighting (Perimeter & Waterfall)

SpaNET® SmartTouch

Mountain Pure Elite™ (Ozone, UV-C & NaturePure™ Mineral Stick)