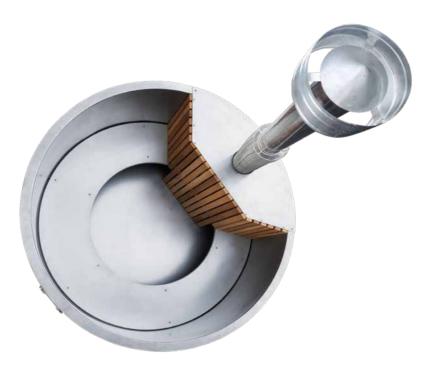

4 Seater

Designed in New Zealand

Compact Built-in Wood Burner

100% Natural Cedar Cladding

Heat Shielded Flue For Your Safety

Insulated Side Walls

Stainless Steel Interior