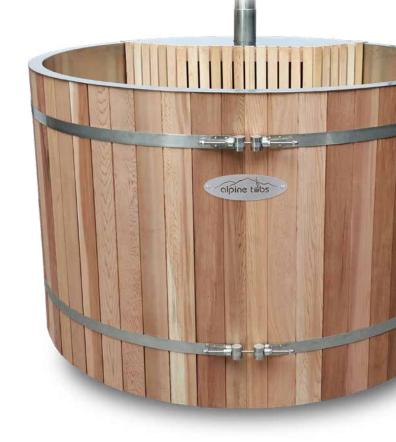

## BEAUMONT WOOD FIRED HOT TUB

The Beaumont is our most budget-friendly choice for a classic round hot tub. Featuring a compact yet powerful burner, durable 304 stainless steel, and a beautiful Canadian cedar trim, the Beaumont is designed to be the highlight of any backyard setting.

4 Seater

Designed in New Zealand

Compact Built-in Wood Burner

100% Natural Cedar Cladding

Heat Shielded Flue For Your Safety

Insulated Side Walls

Stainless Steel Interior