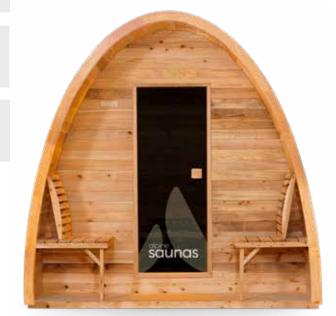

HUT

The largest Traditional Sauna in our range, our Hut Sauna is designed to comfortably seat eight adults. Constructed from sustainable FSC® Certified Cedar, this Sauna boasts a powerful 9kW Cilindro Tower Heater. Its open design and large 80kg stone capacity allows for maximum heat retention and a longer-lasting steam. When it's time for a break, get comfortable on one of the spacious cool-off seats just outside.

Premium Harvia™ 9kW Cilindro Heater

Impurity Free Olivine Stones Made in Finland

FSC® Certified Rustic Cedar

8mm Tempered Safety Glass

6-8 Person
LumbarPlus™
Seating

2x Covered Cool-Off Seats

**BituMax™** Water Tight Roof

**316 Grade Stainless Steel**Hoops & Bolts

Dimension: 2480(w) x 2500(h) x 2900(d)mm

Weight: 530kg

Power: 9kW / 40 Amps