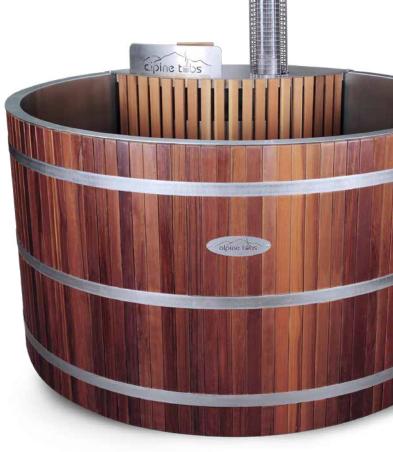

## WOOD FIRED

Our Wood Fired Hot Tub marks the ultimate family Hot Tub, offering plenty of space for up to four bathers. Constructed from red cedar and 304 stainless steel, spend quality time with your loved ones while the wood burner heats your water, creating the perfect setting for deep relaxation.

4 Seater

Designed in New Zealand

Built-in Wood Burner

100% Natural Cedar Cladding

Heat Shielded Flue For Your Safety

Insulated Side Walls

Stainless Steel Interior

## ADD-ON EXTRAS:

2-Tier Steps & Wooden Paddle

| Dimensions       | 160 x 160 x 96cm                  |
|------------------|-----------------------------------|
| Water Capacity   | 1,300 Litres                      |
| Heater           | _ 304 Stainless Steel Wood Burner |
| Insulation       | Dense Insulation                  |
| Shell Material _ | Canadian Red Cedar                |
| Cover            | Insulated Synthetic Leather Cover |
| Assembly         | Hot Tub Pre-Assembled             |