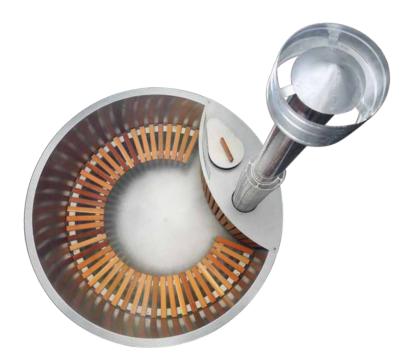

4 Seater

Designed in New Zealand

Built-in Wood Burner

100% Natural Cedar Cladding

Heat Shielded Flue For Your Safety

Insulated Side Walls

Stainless Steel Interior

## ADD-ON EXTRAS:

2-Tier Steps & Wooden Paddle

| Dimensions       | 160 x 160 x 96cm                  |
|------------------|-----------------------------------|
| Water Capacity   | 1,300 Litres                      |
| Heater           | _ 304 Stainless Steel Wood Burner |
| Insulation       | Dense Insulation                  |
| Shell Material _ | Canadian Red Cedar                |
| Cover            | Insulated Synthetic Leather Cover |
| Assembly         | Hot Tub Pre-Assembled             |