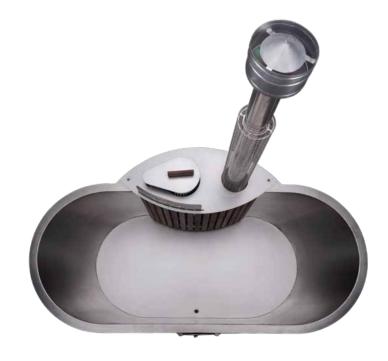

2 Seater

Designed in New Zealand

Built-in Wood Burner

100% Natural Cedar Cladding

Heat Shielded Flue For Your Safety

Insulated Side Walls

Stainless Steel Interior

## ADD-ON EXTRAS:

2-Tier Steps & Wooden Paddle

| Dimensions       | 200 x 112 x 75cm                  |
|------------------|-----------------------------------|
| Water Capacity   | 880 Litres                        |
| Heater           | 304 Stainless Steel Wood Burner   |
| Insulation       | Dense Insulation                  |
| Shell Material _ | Canadian Red Cedar                |
| Cover            | Insulated Synthetic Leather Cover |
| Assembly         | Hot Tub Pre-Assembled             |