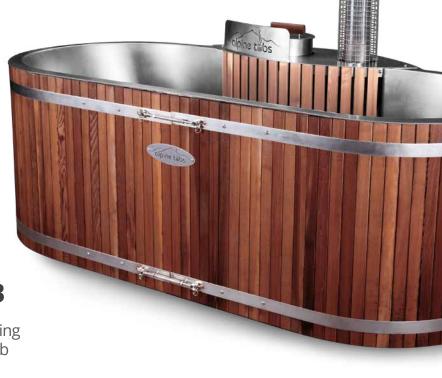

## **OVAL**WOOD FIRED HOT TUB

Enjoy a lifetime of luxury with our stunning Oval Wood Fired Hot Tub, the perfect tub for two people looking for a cosy soak. Constructed from red cedar and 304 stainless steel, this hot tub serves as your private gateway to the relaxation realm for many years to come.

2 Seater

Designed in New Zealand

Built-in Wood Burner

100% Natural Cedar Cladding

Heat Shielded Flue For Your Safety

Insulated Side Walls

Stainless Steel Interior