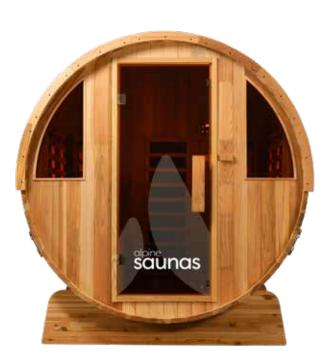

## INFRARED BARREL

Take our QuantumFeel™ Full Spectrum Infrared Heaters outdoors with our premium Infrared Barrel Sauna. This stunning Sauna is crafted from sustainable FSC® Certified Cedar, and equipped with our ergonomic wall-to-wall bench seats to accomodate four people. Use the EasyPressPro™ Control Panel to select your desired temperature and chromotherapy colour, and let the Sauna do the rest.

6x QuantumFeel™ **Full Spectrum** Heaters

6x **Ultra Low EMF** Nano Carbon Heaters

EasyPress™
Control Panel

FSC® Certified Rustic Cedar

8mm Tempered **Safety Glass** 

ZenGlow™ Chromotherapy

4 Person
LumbarPlus™
Seating

**BituMax™** Water Tight Roof

**316 Grade Stainless Steel** Hoops & Bolts

Dimension: 1850(w) x 2050(h) x 1500(d)mm

Weight: 450kg

Power: **3,000W / 15 Amps** 

**Includes:**Towel Hooks

Assembly Required.