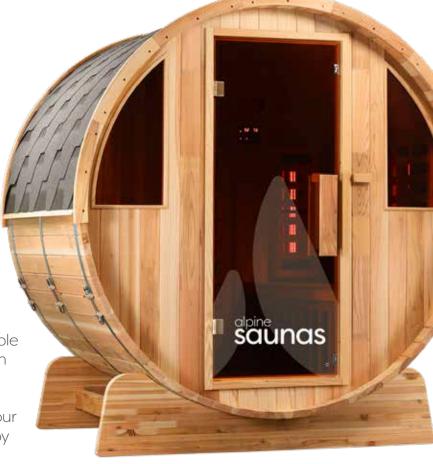

## INFRARED BARREL

Take our QuantumFeel™ Full Spectrum Infrared Heaters outdoors with our premium Infrared Barrel Sauna. This stunning Sauna is crafted from sustainable FSC® Certified Cedar, and equipped with our ergonomic wall-to-wall bench seats to accomodate four people. Use the EasyPressPro™ Control Panel to select your desired temperature and chromotherapy colour, and let the Sauna do the rest.

6x QuantumFeel™ **Full Spectrum** Heaters

6x **Ultra Low EMF** Nano Carbon Heaters

EasyPress™
Control Panel

FSC® Certified Rustic Cedar

8mm Tempered **Safety Glass** 

ZenGlow™ Chromotherapy

4 Person
LumbarPlus™
Seating

**BituMax™** Water Tight Roof

**316 Grade Stainless Steel** Hoops & Bolts

Dimension: 1850(w) x 2050(h) x 1500(d)mm

Weight: 450kg

Power: **3,000W / 15 Amps** 

**Includes:**Towel Hooks

Assembly Required.