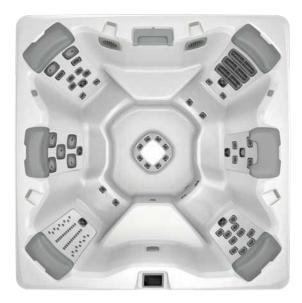

## 8 Seater

6x JetPak™ Seats

Including: NeckEase, Trio, Rain, DeepRelief, Gyrossage & Wellness JetPaks™

Premium Lighting & Waterfall

Touch Screen & Gecko® Controller

- Premium Audio System & Aux Jet
- 🛞 F
  - Full Foam Insulation
  - 32/45 Amps

## OPTIONAL EXTRAS: Selection of changeable exterior cabinet and interior shells colours available

INCLUDES: Lockable Hard Top Cover & 1x Simplicity® Filter