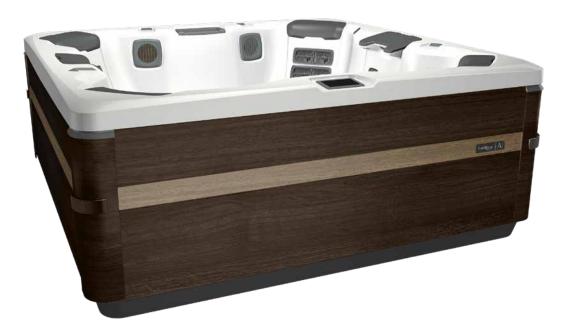

## 8 Seater

6x JetPak™ Seats

Including: NeckEase, Trio, Rain, DeepRelief, Gyrossage & Wellness JetPaks™

Premium Lighting & Waterfall

Touch Screen & Gecko® Controller

- Premium Audio System & Aux Jet
- 🛞 F
  - Full Foam Insulation
  - 32/45 Amps

## OPTIONAL EXTRAS: Selection of changeable exterior cabinet and interior shells colours available

INCLUDES: Lockable Hard Top Cover & 1x Simplicity® Filter