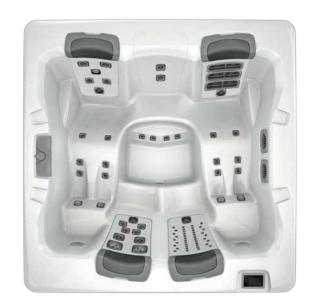

(2)

7 Seater

2x JetPak™ Loungers 2x JetPak™ Seats

Including: NeckEase, Trio, Rain & DeepRelief JetPaks™

Standard Lighting

Touch Screen & Gecko® Controller

Full Foam Insulation

32/45 Amps

(2)

7 Seater

2x JetPak™ Loungers 3x JetPak™ Seats

Including: NeckEase, Trio, Rain, DeepRelief & Gyrossage JetPaks™

Premium Lighting & Waterfall

Touch Screen & Gecko Controller

Premium Audio System & Aux Jet