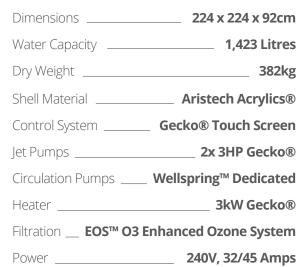

(2)

7 Seater

2x JetPak™ Loungers 2x JetPak™ Seats

Including: NeckEase, Trio, Rain & DeepRelief JetPaks™

Standard Lighting

Touch Screen & Gecko® Controller

Full Foam Insulation

32/45 Amps

(2)

7 Seater

2x JetPak™ Loungers 3x JetPak™ Seats

Including: NeckEase, Trio, Rain, DeepRelief & Gyrossage JetPaks™

Premium Lighting & Waterfall

Touch Screen & Gecko Controller

Premium Audio System & Aux Jet

Full Foam Insulation

32/45 Amps