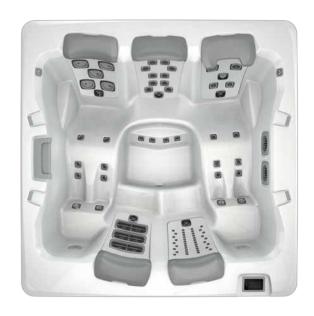

(2)

7 Seater

2x JetPak™ Loungers 2x JetPak™ Seats

Including: NeckEase, Trio, Rain & DeepRelief JetPaks™

Standard Lighting

Touch Screen & Gecko® Controller

Full Foam Insulation

32/45 Amps

(2)

7 Seater

2x JetPak™ Loungers 3x JetPak™ Seats

Including: NeckEase, Trio, Rain, DeepRelief & Gyrossage JetPaks™

Premium Lighting & Waterfall

Touch Screen & Gecko Controller

Premium Audio System & Aux Jet