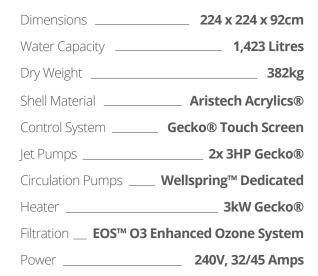

(2)

7 Seater

2x JetPak™ Loungers 2x JetPak™ Seats

Including: NeckEase, Trio, Rain & DeepRelief JetPaks™

Standard Lighting

Touch Screen & Gecko® Controller

Full Foam Insulation

32/45 Amps

(2)

7 Seater

2x JetPak™ Loungers 3x JetPak™ Seats

Including: NeckEase, Trio, Rain, DeepRelief & Gyrossage JetPaks™

Premium Lighting & Waterfall

Touch Screen & Gecko Controller

Premium Audio System & Aux Jet

Full Foam Insulation

32/45 Amps