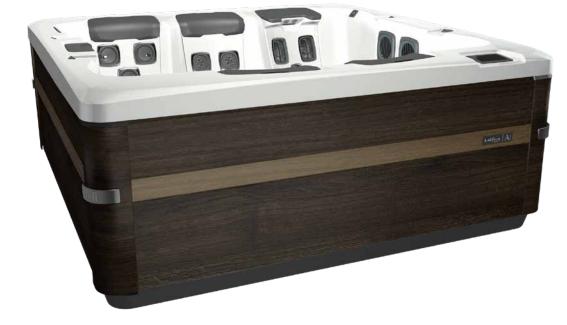

# A7D

Find your special someone and stretch all the way out in our amazing A7D Spa. Featuring the rare inclusion of two recliners and space for seven bathers, family Spa Pools don't get any better than this.

## A7D+

Our incredible A7D+ Spa Pool is luxury personified. Packed full of first-class features including dual recliners, interchangeable JetPak™ options, lighting, and audio, this Spa ticks every box for an unparalleled soaking experience.