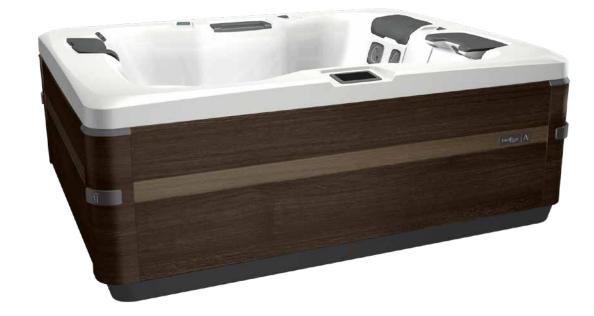

## A5L+

The A5L+ elevates your Spa experience through luxurious features such as premium lighting and audio capabilities, while three interchangeable JetPaks™ ensure each bather receives a truly tailor-made Spa session.

(2)

3 Seater

1x JetPak™ Lounger 2x JetPak™ Seats Including: NeckEase, Trio & Rain JetPaks™

**Premium Lighting** 

Touch Screen & Gecko® Controller

Premium Audio System & Aux Jet

Full Foam Insulation

32/45 Amps