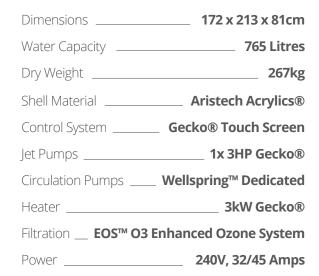

# A<sub>5</sub>L

The A5L is the ultimate 2-3 person Spa Pool. Its compact frame makes it an ideal Spa for patios or balconies while its list of luxurious features ensures users are guaranteed to enjoy unparalleled relaxation.

3 Seater

1x JetPak™ Lounger 1x JetPak™ Seat Including: NeckEase & Trio JetPaks™

Standard Lighting

Touch Screen & Gecko® Controller

Full Foam Insulation

32/45 Amps

## A5L+

The A5L+ elevates your Spa experience through luxurious features such as premium lighting and audio capabilities, while three interchangeable JetPaks™ ensure each bather receives a truly tailor-made Spa session.

(2)

3 Seater

1x JetPak™ Lounger 2x JetPak™ Seats Including: NeckEase, Trio & Rain JetPaks™

**Premium Lighting** 

Touch Screen & Gecko® Controller

Premium Audio System & Aux Jet

Full Foam Insulation

32/45 Amps