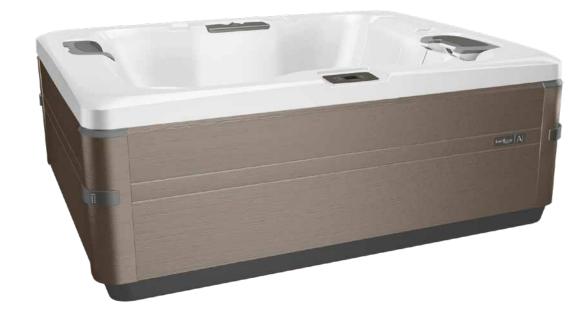

# A<sub>5</sub>L

The A5L is the ultimate 2-3 person Spa Pool. Its compact frame makes it an ideal Spa for patios or balconies while its list of luxurious features ensures users are guaranteed to enjoy unparalleled relaxation.

3 Seater

1x JetPak™ Lounger 1x JetPak™ Seat Including: NeckEase & Trio JetPaks™

Standard Lighting

Touch Screen & Gecko® Controller

Full Foam Insulation

32/45 Amps