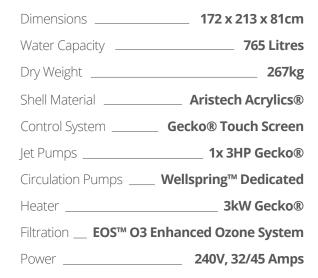

3 Seater

1x JetPak™ Lounger 1x JetPak™ Seat Including: NeckEase & Trio JetPaks™

Standard Lighting

Touch Screen & Gecko® Controller

Full Foam Insulation

32/45 Amps

(2)

3 Seater

1x JetPak™ Lounger 2x JetPak™ Seats Including: NeckEase, Trio & Rain JetPaks™

**Premium Lighting** 

Touch Screen & Gecko® Controller

Premium Audio System & Aux Jet

Full Foam Insulation

32/45 Amps