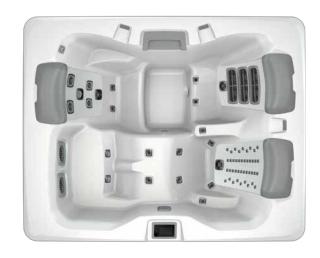

# A<sub>5</sub>L

The A5L is the ultimate 2-3 person Spa Pool. Its compact frame makes it an ideal Spa for patios or balconies while its list of luxurious features ensures users are guaranteed to enjoy unparalleled relaxation.

3 Seater

1x JetPak™ Lounger 1x JetPak™ Seat Including: NeckEase & Trio JetPaks™

Standard Lighting

Touch Screen & Gecko® Controller

Full Foam Insulation

32/45 Amps

## A5L+

The A5L+ elevates your Spa experience through luxurious features such as premium lighting and audio capabilities, while three interchangeable JetPaks™ ensure each bather receives a truly tailor-made Spa session.

(2)

3 Seater

1x JetPak™ Lounger 2x JetPak™ Seats Including: NeckEase, Trio & Rain JetPaks™

**Premium Lighting** 

Touch Screen & Gecko® Controller

Premium Audio System & Aux Jet

Full Foam Insulation

32/45 Amps