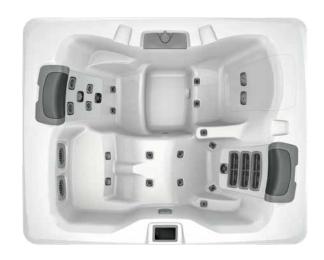

3 Seater

1x JetPak™ Lounger 1x JetPak™ Seat Including: NeckEase & Trio JetPaks™

Standard Lighting

Touch Screen & Gecko® Controller

Full Foam Insulation

32/45 Amps

(2)

3 Seater

1x JetPak™ Lounger 2x JetPak™ Seats Including: NeckEase, Trio & Rain JetPaks™

**Premium Lighting** 

Touch Screen & Gecko® Controller

Premium Audio System & Aux Jet

Full Foam Insulation

32/45 Amps