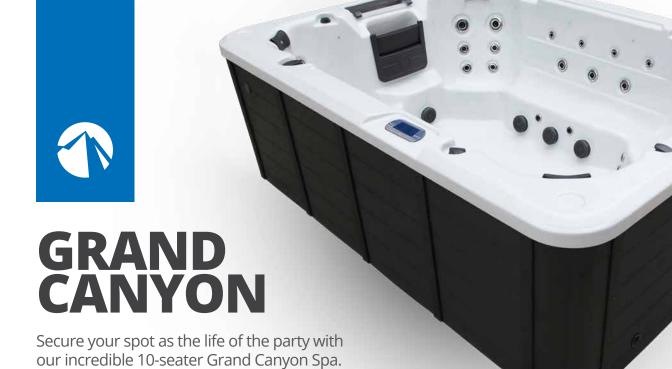

for any group. Fit-out with 59 powerful jets, this is luxury at its finest.

10 Seater

3x Hydromassage Seats 2x Hydromassage Bench Seats 2x 'Cool-Off' Seat 1x Neck & Shoulder Massage Seat

Featuring an engaging, inward-facing layout, this Spa provides the ultimate social space

## **INCLUDES:**

Lockable Hard Top Cover & 2x Microban™ Filters

| 500 X 250 X 100CIII                                                     | DII 1 C 1 3 O 1 3 |
|-------------------------------------------------------------------------|-------------------|
| 1,880 Litres                                                            | Water Capacity _  |
| 565kg                                                                   | Dry Weight        |
| 59 Hurricane Jets™                                                      | Number of Jets _  |
| _ Lucite® Cast Acrylic – USA                                            | Shell Material    |
| SpaNET® SmartTouch                                                      | Control System _  |
| 3x 3HP Water Pump                                                       | Jet Pumps         |
| $\_ \   \textbf{WhisperQuiet}^{\text{\tiny{M}}} \   \textbf{Dedicated}$ | Circulation Pumps |
| 5.25kW SpaNET® Heater                                                   | Heater            |
| 2x 50sq ft Microban™ Filters                                            | Filtration        |
| 240V, 32/45 Amps                                                        | Power             |

300 x 230 x 100cm

Dimensions