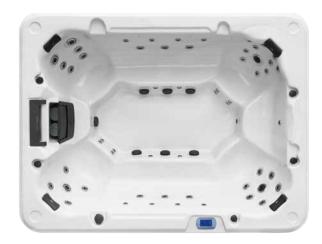

for any group. Fit-out with 59 powerful jets, this is luxury at its finest.

10 Seater

3x Hydromassage Seats 2x Hydromassage Bench Seats 2x 'Cool-Off' Seat 1x Neck & Shoulder Massage Seat

Featuring an engaging, inward-facing layout, this Spa provides the ultimate social space