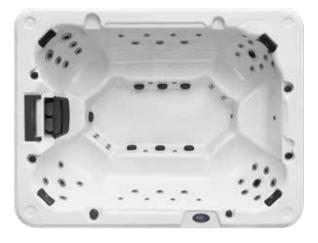

Secure your spot as the life of the party with our incredible 10-seater Grand Canyon Spa. Featuring an engaging, inward-facing layout, this Spa provides the ultimate social space for any group. Fit-out with 59 powerful jets, this is luxury at its finest.

10 Seater

3x Hydromassage Seats 2x Hydromassage Bench Seats 2x 'Cool-Off' Seat 1x Neck & Shoulder Massage Seat

Premium StarLight LED System™

Mountain Pure™ (Ozone & UV-C Water Sanitisation System)

Alpine Insulation™ - Four Layer