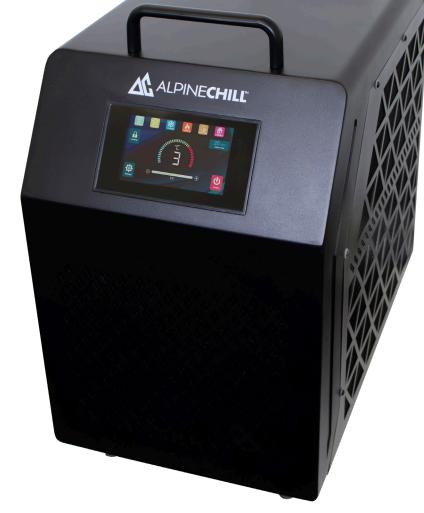

### **ALPINE CHILL UNIT**

Temperature Range: 3-40°C

Built in Ozone & Filter System

Wifi with App

Dimensions \_\_\_\_\_ **35(w) x 584(h) x 53(d)cm**Weight \_\_\_\_\_ **45kg** 

# ALPINE CHILL UNIT

Taking the admin out of cold therapy. Discover the epitome of user-friendly and powerful chilling with our state-of-theart Chiller Unit. Starting at a chilly 3°C, experience the luxury of consistent low temperatures that keep you at the peak of your game.

Temperature Range: 3 - 40°C

Built in Ozone & Filter System

Wifi with App

10 Amps

Dimensions \_\_\_\_\_ **350(w) x 530(h) x 470(d)cm**Weight \_\_\_\_\_ **45kg** 