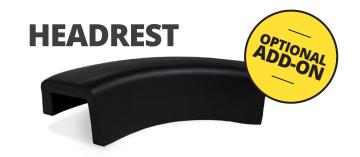

Go bigger with the Apollo XL. Crafted from 316 Marine Grade Stainless Steel for long-lasting use and excellent corrosion resistance. Wrapped in Canadian Red Cedar and dense insulation to add extra coolness to your Ice Bath experience.

### **ICE BATH**



Single



Canadian Red Cedar



Marine Grade 316 Stainless Steel

Dimensions \_\_\_\_\_\_ **160**(w) **x 100**(h) **x 70**(d)**cm**Weight \_\_\_\_\_\_ **87kg** 

### **ASSEMBLY REQUIRED**



### **ALPINE CHILL UNIT**



Temperature Range: 3-40°C



Built in Ozone & Filter System



Wifi with App

Dimensions \_\_\_\_\_ **35(w) x 584(h) x 53(d)cm**Weight \_\_\_\_\_ **45kg** 





# ALPINE CHILL UNIT

Taking the admin out of cold therapy. Discover the epitome of user-friendly and powerful chilling with our state-of-theart Chiller Unit. Starting at a chilly 3°C, experience the luxury of consistent low temperatures that keep you at the peak of your game.



Temperature Range: 3 - 40°C



Built in Ozone & Filter System



Wifi with App



10 Amps

Dimensions \_\_\_\_\_ **350(w) x 530(h) x 470(d)cm**Weight \_\_\_\_\_ **45kg** 







## **CHILL COVER**

Keep your AlpineChill™ unit protected from the elements while adding another alluring element to your backyard retreat. Sold seperately.

Dimensions \_\_\_\_\_ **855**(w) **x 660**(h) **x 700**(d)cm

Material \_\_\_\_\_ Canadian Red Cedar