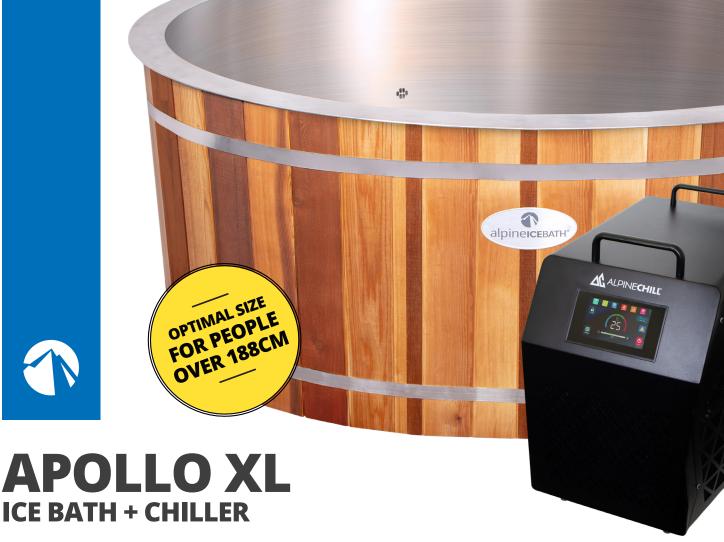

Go bigger with the Apollo XL. Crafted from 316 Marine Grade Stainless Steel for long-lasting use and excellent corrosion resistance. Wrapped in Canadian Red Cedar and dense insulation to add extra coolness to your Ice Bath experience.

### **ICE BATH**

Single

Canadian Red Cedar

Marine Grade 316 Stainless Steel

Dimensions \_\_\_\_\_\_ **160**(w) **x 100**(h) **x 70**(d)**cm**Weight \_\_\_\_\_\_ **87kg** 

### **ALPINE CHILL UNIT**

Temperature Range: 3-40°C

Built in Ozone & Filter System

Wifi with App

Dimensions \_\_\_\_\_ **35(w) x 584(h) x 53(d)cm**Weight \_\_\_\_\_ **45kg** 