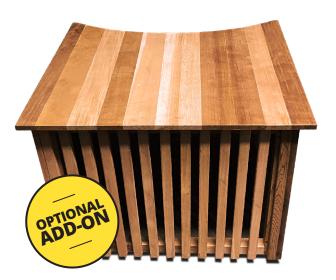

## **CHILL COVER**

Keep your AlpineChill™ unit protected from the elements while adding another alluring element to your backyard retreat. Sold seperately.

Dimensions \_\_\_\_\_ **855**(w) **x 660**(h) **x 700**(d)cm

Material \_\_\_\_\_ Canadian Red Cedar