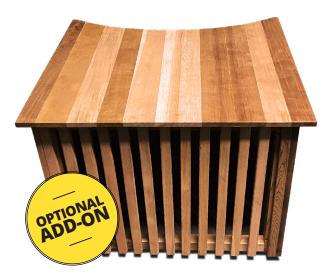

## **CHILL COVER**

Keep your AlpineChill™ unit protected from the elements while adding another alluring element to your backyard retreat.

Dimensions

855(w) x 660(h) x 700(d)cm

Material

**Canadian Red Cedar**