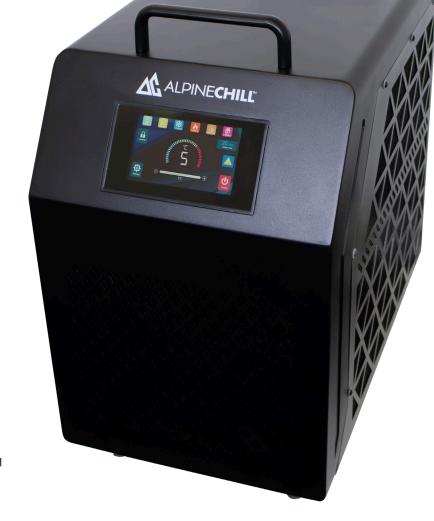

## ALPINE CHILL UNIT

Taking the admin out of cold therapy. Discover the epitome of user-friendly and powerful chilling with our state-of-theart Chiller Unit. Starting at a chilly 3°C, experience the luxury of consistent low temperatures that keep you at the peak of your game.

Temperature Range: 3-40°C

Built in Ozone & Filter System

Wifi with App

| Dimensions | <br><b>350</b> (w) <b>x 584</b> (h) | <b>x 530</b> (d) <b>cm</b> |
|------------|-------------------------------------|----------------------------|
| Weight     |                                     | 45kg                       |