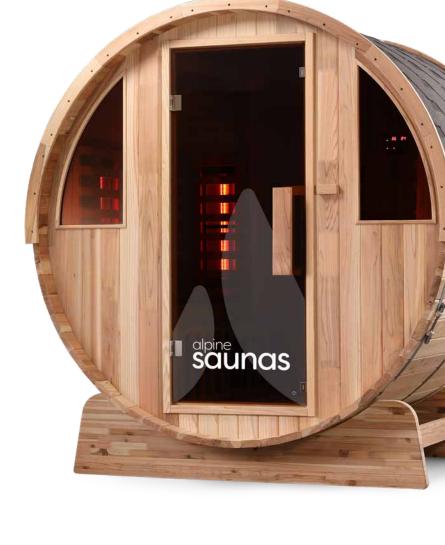

## **VISTA MINI**

Experience everything a personal Sauna has to offer with our incredible Vista Mini Sauna. Heated by a powerful traditional 6kW heater and offering room for up to four adults, a cruisy afternoon at home has never been so healing!

4x Interior Seats

6kW Heater with Stones

Crafted from Rustic Cedar Wood

Tempered Safety Glass

**Ergonomic Back Support** 

4L Bucket & Ladle

316 Grade Stainless Steel Hoops & Bolts