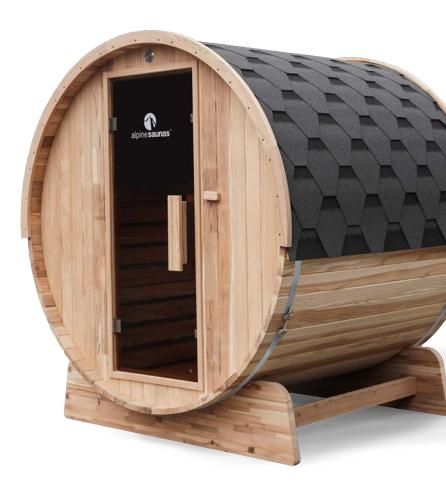

## **VISTA MINI**

Experience everything a personal Sauna has to offer with our incredible Vista Mini Sauna. Heated by a powerful traditional 6kW heater and offering room for up to four adults, a cruisy afternoon at home has never been so healing!

4x Interior Seats

6kW Heater with Stones

Crafted from Rustic Cedar Wood

**Toughened Glass** 

**Ergonomic Back Support** 

4L Bucket & Ladle

316 Grade Stainless Steel Hoops & Bolts

## **INCLUDES:**

Magazine Rack, Sand Timer, Sauna Stones, Bucket & Ladle, Thermometer & Hygrometer, Towel Hook, Outdoor Shelf, & Bitumen Roof.

**ASSEMBLY REQUIRED** 

 Dimensions
 190(w) x 204(h) x 169(d)cm