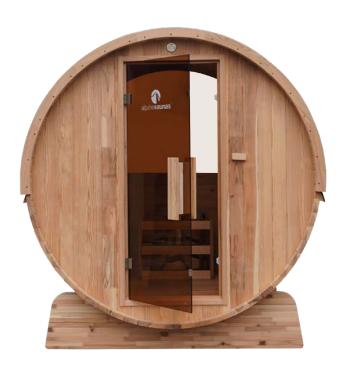

## **VISTA MINI**

Experience everything a personal Sauna has to offer with our incredible Vista Mini Sauna. Heated by a powerful traditional 6kW heater and offering room for up to four adults, a cruisy afternoon at home has never been so healing!

4x Interior Seats

6kW Heater with Stones

Crafted from Rustic Cedar Wood

**Toughened Glass** 

**Ergonomic Back Support** 

4L Bucket & Ladle

316 Grade Stainless Steel Hoops & Bolts

## **INCLUDES:**

Magazine Rack, Sand Timer, Sauna Stones, Bucket & Ladle, Thermometer & Hygrometer, Towel Hook, Outdoor Shelf, & Bitumen Roof.

**ASSEMBLY REQUIRED** 

 Dimensions
 190(w) x 204(h) x 169(d)cm