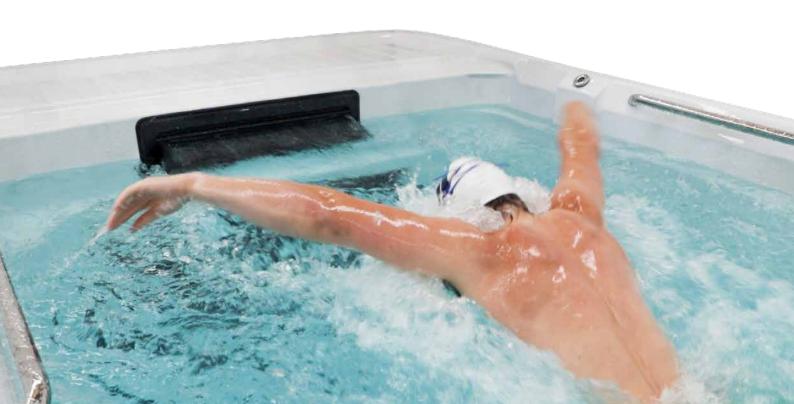

## RIVERSWIM™ TECHNOLOGY OPTIONS

This water propulsion system employs a state-of-the-art RiverSwim™ turbine to produce an incredibly powerful current, known as Laminar flow. Designed to simulate open-water conditions, athletes would be hard-pressed to find a more ideal training environment.

## ULTRA

Our Ultra model is a high-level Swim Spa with a RiverSwim™ turbine producing a robust laminar flow, perfect for budding athletes to swim or exercise against.

## **MISSOURI**

The answer is yes: more is better! Enjoy all the benefits of Missouri's enlarged Swim Zone, equipped with industry-leading RiverSwim™ technology that will challenge even the most accomplished swimmers. Your Spa end will comfortably seat four people to relish the magic of hydrotherapy.