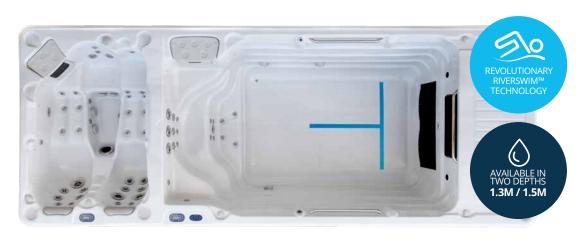

### ULTRA

Our Ultra model is a high-level Swim Spa with a RiverSwim™ turbine producing a robust laminar flow, perfect for budding athletes to swim or exercise against.

## 580 x 228 x 137cm / 580 x 228 x 155cm

4x Seats

|                    | ULTRA                                                       |
|--------------------|-------------------------------------------------------------|
| Laminar Flow       | Yes                                                         |
| Turbine            | 1                                                           |
| Spa Zone Pumps     | <b>1x 3HP</b> (Swim) <b>&amp; 1x 3HP</b> (Spa)              |
| Circulation Pumps  | 2x Dedicated WhisperQuiet™                                  |
| Heater             | 2x 3kW SpaNET®                                              |
| Alpine Insulation™ | 4 Layers                                                    |
| Water Sanitisation | Ozone & UV-C                                                |
| Filters            | 3x 50ft² Microban™                                          |
| Controllers        | SV-Smart & Turbine (Swim) & SV-Smart (Spa)                  |
| Lighting           | Floodlight & Perimeter                                      |
| Water Feature      | 2x Fountains                                                |
| Cabinetry          | Greystone                                                   |
| Shell              | Lucite® Cast Acrylic                                        |
| Frame              | Galvanised Steel Frame                                      |
| Water Capacity (L) | 7,500                                                       |
| Dry Weight (kg)    | 1,550                                                       |
| Power              | 15 Amps (Turbine), 15/25 Amps (Swim Spa) & 15/25 Amps (Spa) |