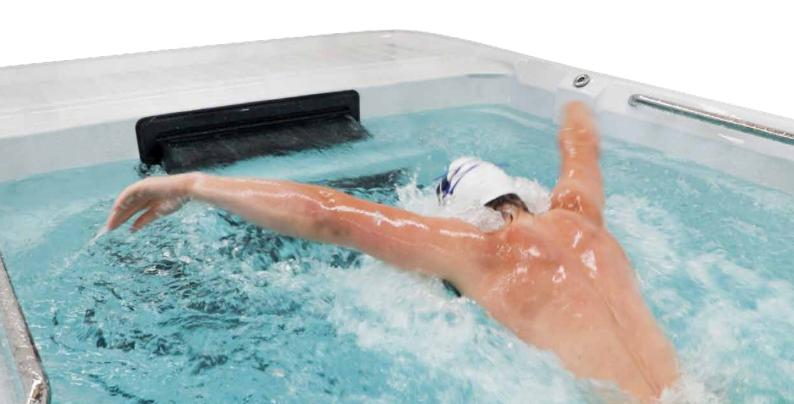

#### RIVERSWIM™ TECHNOLOGY OPTIONS

This water propulsion system employs a state-of-the-art RiverSwim™ turbine to produce an incredibly powerful current, known as Laminar flow. Designed to simulate open-water conditions, athletes would be hard-pressed to find a more ideal training environment.

### ULTRA

Our Ultra model is a high-level Swim Spa with a RiverSwim™ turbine producing a robust laminar flow, perfect for budding athletes to swim or exercise against.

## **ATLANTIC**

Swim endlessly in your own backyard with our alluring Atlantic Swim Spa. This versatile design features our intelligent RiverSwim™ technology as well as a devoted Spa Zone to provide luxurious hydrotherapy massage when exercise time is over.