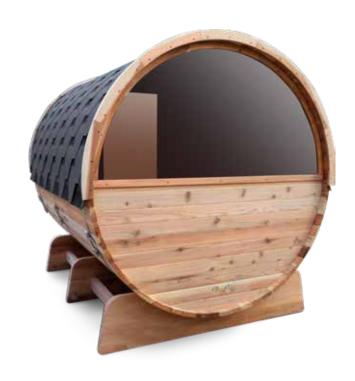

## **VISTA**

Prioritise personal health with your very own Vista Sauna, offering space for six people to indulge in the endless benefits of a traditional sauna experience. A luxuriously large window at the back of the sauna provides endless view opportunities to enhance your session.

## **INCLUDES:**

Magazine Rack, Sand Timer, Sauna Stones, Bucket & Ladle, Thermometer & Hygrometer, Towel Hook, Outdoor Shelf, & Bitumen Roof.

**ASSEMBLY REQUIRED** 

 Dimensions
 190(w) x 204(h) x 228(d)cm