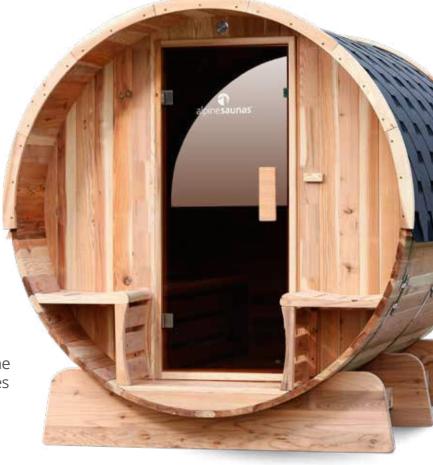

## **VISTA**

Prioritise personal health with your very own Vista Sauna, offering space for six people to indulge in the endless benefits of a traditional sauna experience. A luxuriously large window at the back of the sauna provides endless view opportunities to enhance your session.

4 - 6x Interior Seats

2x Exterior Seats

6kW Heater with Stones

Crafted from Rustic Cedar Wood

**Toughened Glass** 

**Ergonomic Back Support** 

4L Bucket & Ladle

316 Grade Stainless Steel Hoops & Bolts

## **INCLUDES:**

Magazine Rack, Sand Timer, Sauna Stones, Bucket & Ladle, Thermometer & Hygrometer, Towel Hook, Outdoor Shelf, & Bitumen Roof.

**ASSEMBLY REQUIRED** 

 Dimensions
 190(w) x 204(h) x 228(d)cm