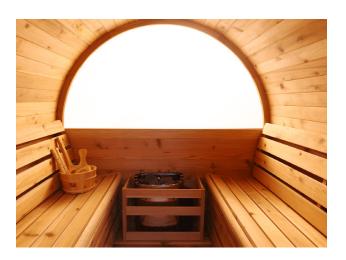

## **VISTA**

Prioritise personal health with your very own Vista Sauna, offering space for six people to indulge in the endless benefits of a traditional sauna experience. A luxuriously large window at the back of the sauna provides endless view opportunities to enhance your session.

4 - 6x Interior Seats

2x Exterior Seats

6kW Sawo Heater with Stones (Finland)

Constructed from Knotty Cedar Wood

**Toughened Glass** 

Ergonomic Back Support

4L Bucket & Ladle

316 Grade Stainless Steel Hoops & Bolts

## **INCLUDES:**

Magazine Rack, Sand Timer, Sauna Stones, Bucket & Ladle, Thermometer & Hygrometer, Towel Hook, Outdoor Shelf, Bitumen Roof.