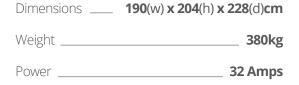

4 - 6x Interior Seats

2x Exterior Seats

6kW Sawo Heater with Stones (Finland)

Constructed from Knotty Cedar Wood

**Toughened Glass** 

Ergonomic Back Support

4L Bucket & Ladle

316 Grade Stainless Steel Hoops & Bolts