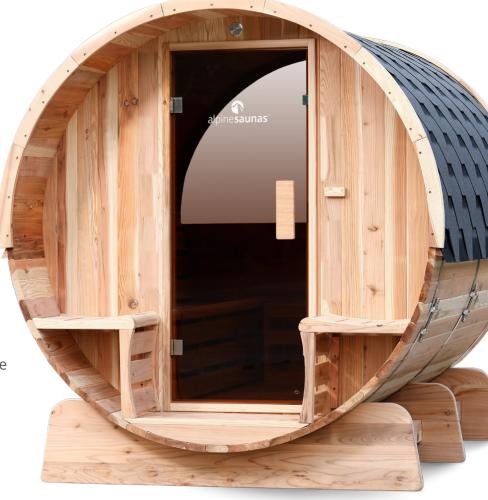

## **VISTA**

Prioritise personal health with your very own Vista Sauna, offering space for six people to indulge in the endless benefits of a traditional sauna experience. A luxuriously large window at the back of the sauna provides endless view opportunities to enhance your session.

4 - 6x Interior Seats

2x Exterior Seats

6kW Sawo Heater with Stones (Finland)

Constructed from Knotty Cedar Wood

**Toughened Glass** 

Ergonomic Back Support

4L Bucket & Ladle

316 Grade Stainless Steel Hoops & Bolts

## **INCLUDES:**

Magazine Rack, Sand Timer, Sauna Stones, Bucket & Ladle, Thermometer & Hygrometer, Towel Hook, Outdoor Shelf, Bitumen Roof.