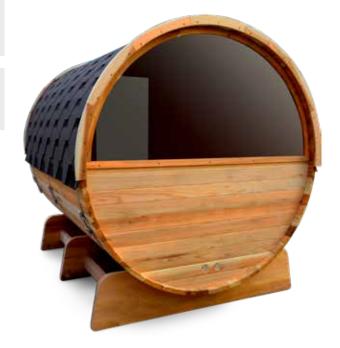

## VISTA BARREL

Our Vista Barrel Sauna adds a new dimension of relaxation with the inclusion of a stunning panoramic window, allowing you to enjoy breathtaking views while you unwind. Hand made from sustainable FSC® Certified Cedar, this Sauna is efficiently heated by a premium 6kW Harvia™ Heater stacked with Olivine Stones to deliver a healing sweat for up to six adults. Two covered cool-off seats out front offer the perfect place to relax and refresh between sessions.

Scenic Panoramic Window

Premium Harvia™ 6kW Wall Mounted Heater

Impurity Free Olivine Stones Made in Finland

FSC® Certified Rustic Cedar

8mm Tempered **Safety Glass** 

4-6 Person LumbarPlus™ Seating

2x Covered Cool-Off Seats

**BituMax™** Water Tight Roof

**316 Grade Stainless Steel**Hoops & Bolts

Dimension: 1900(w) x 2040(h) x 2280(d)mm

Weight: 440kg

Power: 6kW / 32 Amps