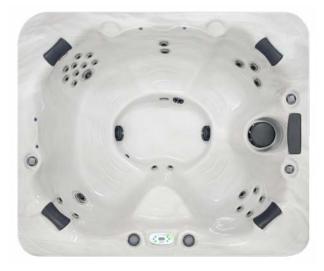

perfect for a social soaking experience, featuring an engaging seating layout for up to six people. Fitted with therapeutic hydrotherapy jets to provide new levels of tranquility.

6 Seater

5x Hydro-Massage Seats 1x 'Cool-Off' Seat

Dimensions \_

178 x 214 x 92cm