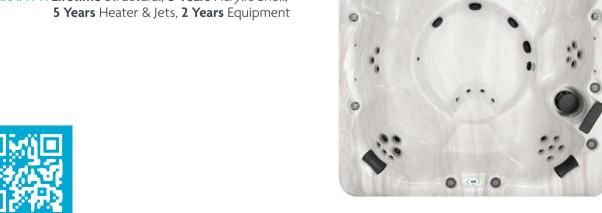

7 Seater

7x Hydro-Massage Seats

Orion Light System™

Cascading Waterfall

EcoPur™ Charge Water Purification

Icynene™ Full Foam Insulation

QuietFlo™ Dedicated Circulation Pump

INCLUDES: Premium U.S.A Lockable Cover

1 x Master Spa Filter

WARRANTY: Lifetime Structural, 8 Years Acrylic Shell,

| Dimensions                                   | 239 x 239 x 92cm                         |
|----------------------------------------------|------------------------------------------|
| Water Capacity                               | 1,950 Litres                             |
| Dry Weight                                   | 399 kg                                   |
| Jets                                         | 48 Hydrotherapy Jets                     |
| Shell Material                               | Lucite® Cast Acrylic – USA               |
| Control System                               | Balboa®                                  |
| Circulation Pump                             | QuietFlo™ Dedicated                      |
| Pumps                                        | 1 x 2 Speed 3HP<br>+ 1x Single Speed 3HP |
| Heater                                       | 3kW Balboa® Heater                       |
| Filtration EcoPur™ Charge Water Purification |                                          |
| Power                                        | 32 Amps                                  |