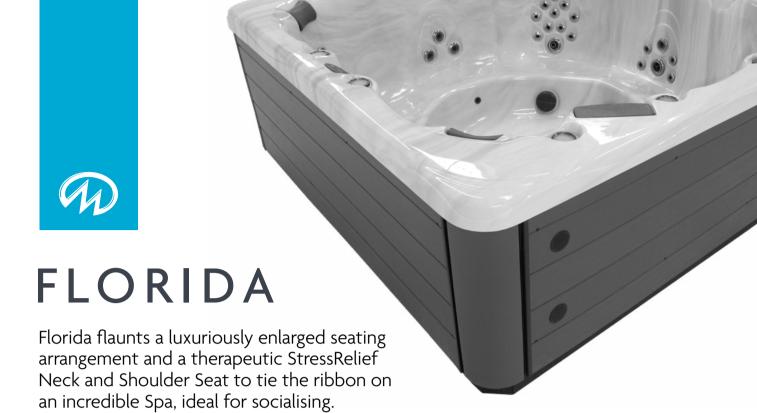

7 Seater

7x Hydro-Massage Seats

Orion Light System™

Cascading Waterfall

EcoPur™ Charge Water Purification

Icynene™ Full Foam Insulation

QuietFlo™ Dedicated Circulation Pump

INCLUDES: Premium U.S.A Lockable Cover