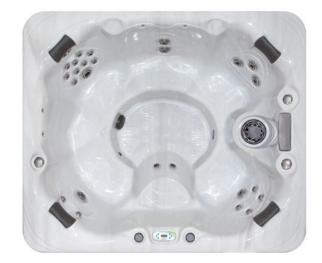

## PHOENIX

The smallest Spa in this range, Phoenix is perfect for a social soaking experience, featuring an engaging seating layout for up to six people. Fitted with therapeutic hydrotherapy jets to provide new levels of tranquility.

6 Seater

5x Hydro-Massage Seats 1x 'Cool-Off' Seat

Master Glow™ LED Floodlight

Cascading Waterfall

EcoPur™ Charge Water Purification

Icynene™ Full Foam Insulation

QuietFlo™ Dedicated Circulation Pump

INCLUDES: Premium U.S.A Lockable Cover,