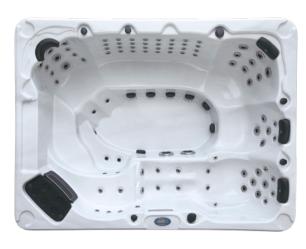

Invite your friends over to your place for a soak in this enormous 8-seater Spa Pool. Featuring an engaging, inward-facing layout, this Spa is the ultimate social space for any group. Fit-out with an unbelievable 108 jets, no one has to miss out on the magic of hydrotherapy.

8 Seater

1x Hydro-Massage Lounger 6x Hydro-Massage Seats 1x 'Cool-Off' Seat

Aurora LED Floodlight™

Mountain Pure™ (Ozone & UV-C Water Sanitisation System)

Alpine Insulation  $^{\text{\tiny TM}}$  - Four Layer