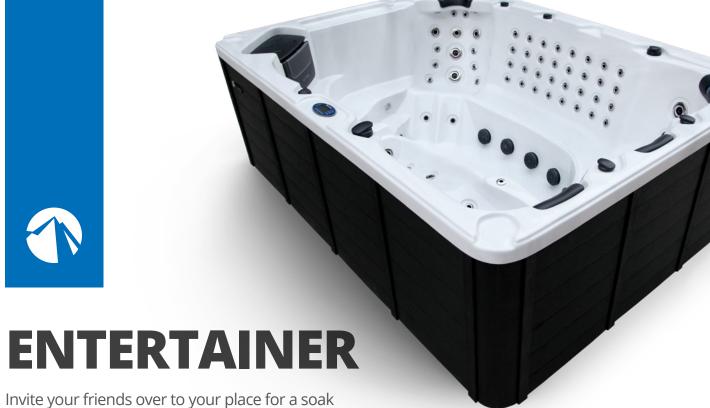

Invite your friends over to your place for a soak in this enormous 8-seater Spa Pool. Featuring an engaging, inward-facing layout, this Spa is the ultimate social space for any group. Fit-out with an unbelievable 108 jets, no one has to miss out on the magic of hydrotherapy.

8 Seater

1x Hydro-Massage Lounger 6x Hydro-Massage Seats 1x 'Cool-Off' Seat

Aurora LED Floodlight™

Mountain Pure™ (Ozone & UV-C Water Sanitisation System)

Alpine Insulation  $^{\text{\tiny TM}}$  - Four Layer