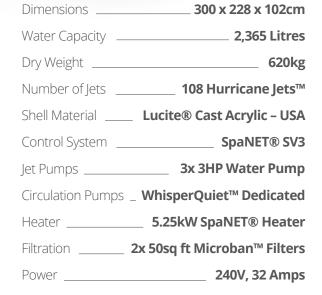

Invite your friends over to your place for a soak in this enormous 8-seater Spa Pool. Featuring an engaging, inward-facing layout, this Spa is the ultimate social space for any group. Fit-out with an unbelievable 108 jets, no one has to miss out on the magic of hydrotherapy.

8 Seater

1x Hydro-Massage Lounger 6x Hydro-Massage Seats 1x 'Cool-Off' Seat

Aurora LED Floodlight™

Mountain Pure™ (Ozone & UV-C Water Sanitisation System)

Alpine Insulation  $^{\text{\tiny TM}}$  - Four Layer

Stainless Steel LED Waterfall

Wifi Add-On (sold seperately)

32 Amps

## **INCLUDES:**

Lockable Hard Top Cover & 2x Microban™ Filters