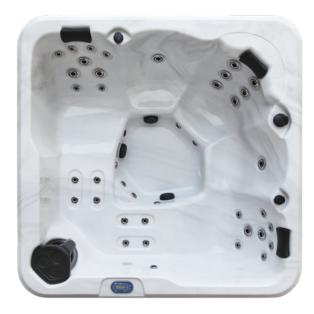

## ASPEN

Give the gift of relaxation and wellness with this versatile 5 Seater Spa Pool. Grab your special someone and stretch all the way out in Aspen's dual loungers, or seat the kids on the flat ledge area for a soothing spot of hydrotherapy as you hear about each other's days.

## 5 Seater

2x Hydro-Massage Lounger 2x Hydro-Massage Seats 1x Neck & Shoulder Massage Seat

Aurora LED Floodlight™

Mountain Pure ECO<sup>™</sup> (Ozone Water Sanitisation System)

Alpine Insulation<sup>™</sup> - Three Layer

Wifi Add-On (sold seperately)

15/25 Amps

INCLUDES: Lockable Hard Top Cover & 1x Microban™ Filter

| Dimensions        | 198 x 198 x 83cm            |
|-------------------|-----------------------------|
| Water Capacity    | 1130 Litres                 |
| Dry Weight        | 280kg                       |
| Number of Jets    | 44 Hurricane Jets™          |
| Shell Material    | Lucite® Cast Acrylic – USA  |
| Control System    | SpaNET® SV-Smart            |
| Jet Pumps         | 1x 3HP Water Pump           |
| Circulation Pumps | _ WhisperQuiet™ Dedicated   |
| Heater            | 3kW SpaNET® Heater          |
| Filtration        | 1x 50sq ft Microban® Filter |
| Power             | 240V, 15/25 Amps            |