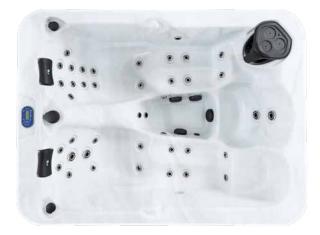

## NEVADA

This alluring 3-seater Spa maximises its compact layout to offer dual recliners and 41 perfectly placed hydrotherapy jets. Our Nevada is an excellent option for couples or empty nesters whose kids flown the coop. Beware, they might just want to fly back!

## 3 Seater

- 2x Hydro-Massage Loungers 1x Hydro-Massage Seat
- Aurora LED Floodlight™
  - Mountain Pure<sup>™</sup> (Ozone & UV-C Water Sanitisation System)

6

Alpine Insulation<sup>™</sup> - Four Layer

Å

## INCLUDES:

Lockable Hard Top Cover & 1x Microban™ Filter

| Dimensions        | 213 x 160 x 87cm             |
|-------------------|------------------------------|
| Water Capacity    | 760 Litres                   |
| Dry Weight        | 320kg                        |
| Number of Jets    | 41 Hurricane Jets™           |
| Shell Material    | Lucite® Cast Acrylic – USA   |
| Control System    | SpaNET® SV-Smart             |
| Jet Pumps         | 1x 3HP Water Pump            |
| Circulation Pumps | _ WhisperQuiet™ Dedicated    |
| Heater            | 3kW SpaNET® Heater           |
| Filtration        | 1 x 50sq ft Microban™ Filter |
| Power             | 240V, 15/25 Amps             |