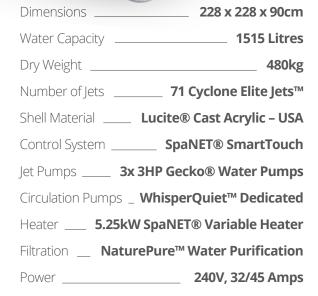

6 Seater

1x Hydromassage Lounger 3x Hydromassage Seats 2x Neck & Shoulder Massage Seats

AquaGlow™ Lighting (Perimeter & Waterfall)

SpaNET® SmartTouch

Mountain Pure Elite™
(Ozone, UV-C & NaturePure™ Mineral Stick)

Alpine Insulation™ - Full Foam

Stainless Steel LED Waterfall

Wifi Add-On (sold separately)

32/45 Amps