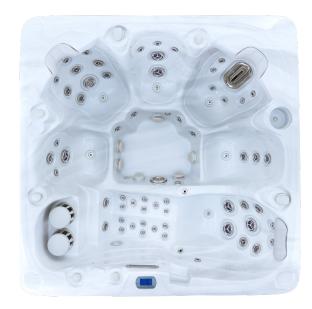

Combine class and versatility with our Kingston six-seater elite Spa Pool. Crafted to accommodate larger families or a more social setting, our Kingston is filled with elite features that will leave any group with a grin.

6 Seater

1x Hydromassage Lounger 3x Hydromassage Seats 2x Neck & Shoulder Massage Seats

AquaGlow™ Lighting (Perimeter & Waterfall)

SpaNET® SmartTouch

Mountain Pure Elite™
(Ozone, UV-C & NaturePure™ Mineral Stick)