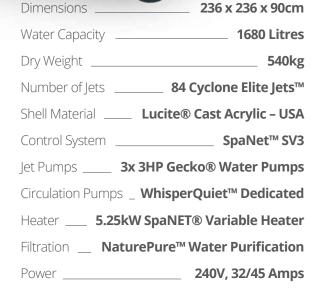

## **ALBERTA**

This six-seater spa is an entertainer's dream, boasting plenty of room to stretch out and melt into your surroundings as Alberta's 84 high-powered jets get to work massaging away any aches and pains.

6 Seater

2x Hydro-Massage Loungers 2x Hydro-Massage Seats 1x Neck & Shoulder Seats 1x 'Cool-Off' Seat

AquaGlow™ Lighting (Perimeter, Waterfall & Jets)

Mountain Pure Elite™ (UV light + Ozone + Microban® + Mineral Stick)

Alpine Insulation™ - Full Foam

Stainless Steel LED Waterfall

Wifi Add-On (sold separately)

32/45 Amps

## **INCLUDES:**

Lockable Hard Top Cover & 2x Microban™ Filters