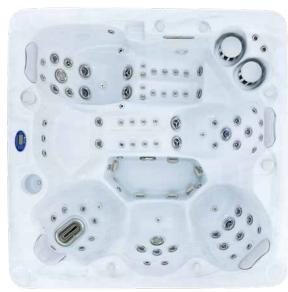

## **ALBERTA**

This six-seater spa is an entertainer's dream, boasting plenty of room to stretch out and melt into your surroundings as Alberta's 84 high-powered jets get to work massaging away any aches and pains.

6 Seater

2x Hydro-Massage Loungers 2x Hydro-Massage Seats 1x Neck & Shoulder Seats 1x 'Cool-Off' Seat

AquaGlow™ Lighting (Perimeter, Waterfall & Jets)

Mountain Pure Elite™ (UV light + Ozone + Microban® + Mineral Stick)