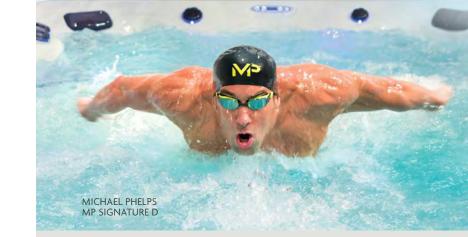

### WAVE PROPULSION<sup>®</sup> TECHNOLOGY SYSTEM: A CLEAR DIFFERENCE

What sets the Michael Phelps Signature Swim Spa by Master Spas apart from other swim, fitness, and therapy spas? Actually, the difference is pretty clear.

The revolutionary Wave Propulsion Technology System delivers a deep and wide current of pure water flow with virtually no turbulence compared to industry standard jetted swim spas.

The unique propeller design of the Wave Propulsion System does not require air to be introduced into the water to increase its strength. This allows for a more realistic swimming

experience with less turbulence and the ability to swim any stroke you want.

ADVANTAGES OF WAVE PROPULSION TECHNOLOGY:

- Steady stream of water
- Variable speed current
- Swim in place, similar to a treadmill for runners
- No tether required
- No flip turns!