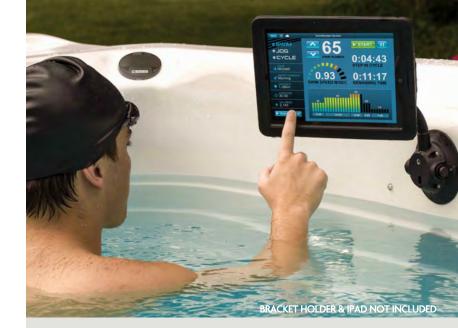

### SNAPP: THE MICHAEL PHELPS SWIM APP\*

You are in control of your workout with SNAPP, the SwimNumber App<sup>\*</sup> exclusively for Michael Phelps Swim Spas by Master Spas. SNAPP is easy to use, customize, and operate directly from an iPad. It connects to the Wave Propulsion<sup>®</sup> System and changes the speed of the water current at timed increments while you are swimming or exercising, to range from intense training conditions to slow cool-down speeds. Water speeds range from 0-100, so you can choose your personal level of resistance depending on your workout.

Choose a pre-programmed Smart Workout or customize a session in the swim spa with SNAPP. Included are workouts for swimming, fitness, and training categories at beginner, intermediate, and advanced levels. Users can take advantage of video workouts designed by world-class coaches and trainers.

Track your progress, including distance, calories, time, and more. You can also save workouts and share results on social media.

SNAPP Michael Phelps Swim App is available for download on iPad only through the Apple Store.

\*SNAPP APP requires separate Wifi module upgrade and iPad to function. Purchase through your Master Spas dealer.

MichaelPhelpsSwimSpa.com