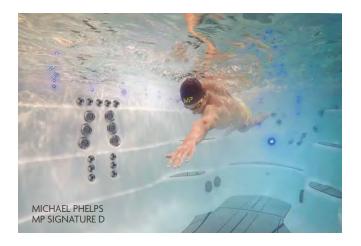

### SET YOUR SIGHTS

Enjoy a continuous swimming experience with a Michael Phelps Signature Swim Spa by Master Spas. Thanks to the innovative propulsion system, your goals are within reach — without ever reaching the wall of the swim spa. A generous swim area, with increased depth, offers the space to refine your stroke technique, focus on body position, and improve your endurance. With easy-to-use controls, you can set your pace and improve your confidence in the water. That's why Master Spas Swim Spas are the Official Supplier of USA Swimming and the Official Swim Spas of the IRONMAN World Championship.

### SWIMNUMBER SYSTEM<sup>TM</sup>

Set the pace of your workout and adjust the resistance of the water current with the SwimNumber System. Go from a recovery workout to a challenging interval with

the press of a button. The variable speed goes from zero to 100 so you can find your number, whether you are a novice swimmer or competitive athlete.