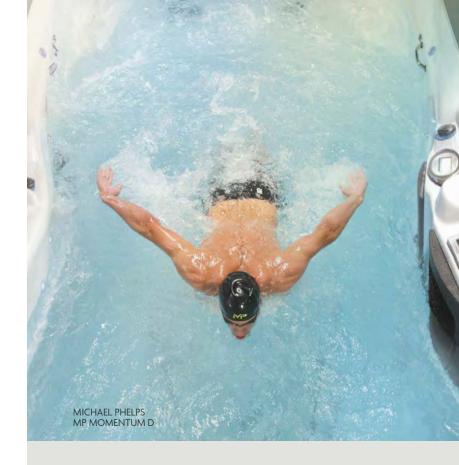

### MP MOMENTUM<sup>TM</sup> D

The dual temperature of the MP Momentum D is the best of both worlds. The hot tub side will treat you with a hydrothermal massage that will renew your spirit. The swim side features separate controls to set the ideal temperature for your exercise or swim routine, as well as controls for the Wave XP Propulsion Technology<sup>™</sup> System. The Xtreme Therapy Cove on the swim side completes your full body massage.

### TWO BODIES OF WATER, TWO DIFFERENT TEMPERATURES

Get in and say hello to a whole new level of physical and mental fitness. This is where the sweet spot of a swim spa meets the power of a hydrothermal therapy hot tub. Where the benefits of both are joined to satisfy self-discipline and self-indulgence alike. This is the MP Momentum<sup>™</sup> D by Master Spas — the best home swim spa experience of your life.

The MP Momentum D by Master Spas features the full power of Wave XP Propulsion for a deep, wide, smooth water current that is adjustable for individual resistance levels. On the other side, a full-size hydrotherapy hot tub with 36 jets and ergonomic seating designed to give your mind, body, and spirit a thorough rejuvenation. Enjoy a swim with water set to a personal comfort zone in the 20's, then settle into the hot tub side with the hydrothermal therapy set up to 40°C Say good-bye to the tensions, aches, and stresses of the day. It's more than a sensation; it's your solution.