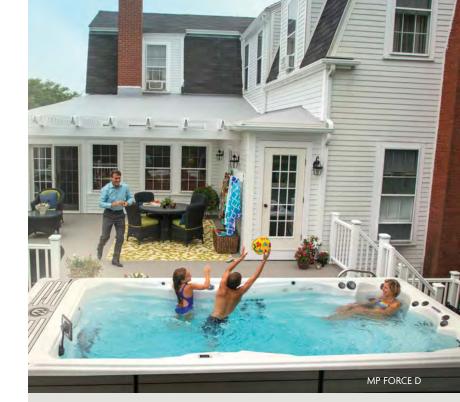

### FAMILY FUN

### MAKING MEMORIES

Create a backyard destination with a Michael Phelps Signature Swim Spa by Master Spas. All ages will enjoy swimming, relaxing, and playing in the spacious swim area. LED lights enhance the look of the swim spa, setting the scene for any gathering.

### MP FORCE D

The MP Force D, the shortest of the Michael Phelps Swim Spas, is almost 5 meters long. Designed to meet a broad range of health and wellness needs, the MP Force D is ideal for swimming, aquatic fitness, therapy, and family fun.