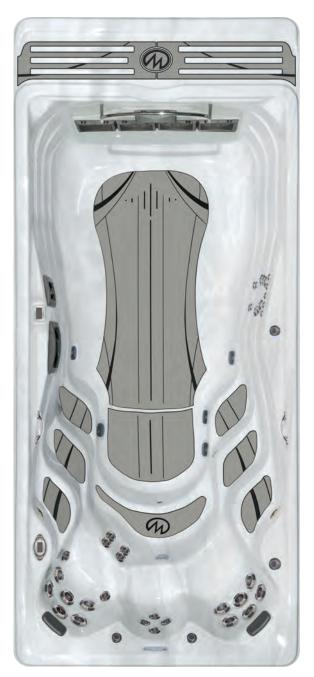

### A TRUE FULL-BODY MASSAGE

There is no better cure for life's daily dose of stress than a therapeutic swim spa massage. Adjustable jets give you complete control over the water flow, which means your massage can be customized to be a nice gentle touch to a maximum muscle-kneading force. With therapy seating and the Xtreme Therapy Cove, you can find your perfect spot — whether you want to melt away the stress of the day, recover from a workout, or manage chronic pain.

Xtreme Therapy™ Cove

Master Blaster® Foot Massage Therapy - MP Momentum D Only StressRelief Neck and Shoulder Seat<sup>™</sup> - MP Momentum D & Force D Models Only

#### STRESSRELIEF NECK AND SHOULDER SEAT<sup>™</sup>\*

The StressRelief Neck and Shoulder Seat features specially designed shoulder jets that apply tension-relieving massage where it's needed most, across the neck and shoulders.

### XTREME THERAPY™ COVE

Enjoy a complete therapeutic massage for your lower back, hips, thighs, and calves.

#### MASTER BLASTER® FOOT MASSAGE THERAPY\*\*

A rejuvenating foot massage is good for the sole — and soul. The exclusive Master Blaster Foot Therapy System features dual jet clusters with 28 individual nozzles that help relieve pressure and aches.

### SOFTTREAD<sup>™</sup> NONSLIP, COMFORT FLOOR SYSTEM BY SWIMDEK®

Making our swim spas safe and easy to use while getting in, out, or exercising, the SoftTread<sup>™</sup>, Nonslip, Comfort Floor System provides better grip, traction, and comfort on both the steps and floor of the swim spa. This system comes standard on all Michael Phelps Signature Swim Spas by Master Spas.