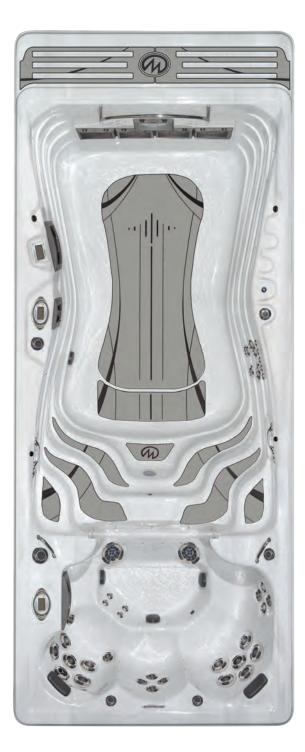

### MP FORCE D

The MP Force D, the shortest of the Michael Phelps Swim Spas, is almost 5 meters long. Designed to meet a broad range of health and wellness needs, the MP Force D is ideal for swimming, aquatic fitness, therapy, and family fun.

| Dimensions            | 511 cm x 239 cm                                                                                                        |
|-----------------------|------------------------------------------------------------------------------------------------------------------------|
| Depth                 | 153 cm                                                                                                                 |
| Water Capacity        | 7,325 L                                                                                                                |
| Weight: Dry/Full      | 1 218 kg / 8,959 kg                                                                                                    |
| Propulsion System     | Wave XP Propulsion™ Technology                                                                                         |
| Power Requirement     | 32 Amps Swim Spa System + 32 Amps Spa Pool Zone                                                                        |
| Pumps                 | 1x 2-Spd 3HP + 1x 3HP                                                                                                  |
| Stainless Steel Jets  | 39                                                                                                                     |
| Water Features        | 5                                                                                                                      |
| Ozone System          | Yes                                                                                                                    |
| Filtration            | EcoPur® Charge                                                                                                         |
| LED Lighting          | Waterline                                                                                                              |
| Premium Features      | StressRelief Neck and Shoulder Seat™,<br>Noise Reduction System,<br>SoftTread™ Nonslip,<br>Mast3rPur™ Water Management |
| Exclusive Accessories | SwimNumber System, H2Xercise™ Fitness System                                                                           |
| Add Ons / Upgrades    | Wifi Module & SwimNumber App (iPad only)                                                                               |

### MP SIGNATURE<sup>™</sup> D

All Michael Phelps Swim Spas by Master Spas provide a smoother, wider current for a superior swimming experience. With design input from Michael Phelps, the MP Signature D has our largest swim area – perfect for the most serious swimmers, triathletes and fitness enthusiasts – and comes standard with Wave XP Propulsion<sup>™</sup> Technology.

| comes standard with wave AP Propulsion a technology. |                                                 |  |
|------------------------------------------------------|-------------------------------------------------|--|
| Dimensions                                           | 547 cm x 239 cm                                 |  |
| Depth                                                | 153 cm                                          |  |
| Water Capacity                                       | 7,874 L                                         |  |
| Weight: Dry/Full                                     | 1,288 kg / 9,578 kg                             |  |
| Propulsion System                                    | Wave XP Propulsion™ Technology                  |  |
| Power Requirement                                    | 32 Amps Swim Spa System + 32 Amps Spa Pool Zone |  |
| Pumps                                                | 1 x 2-Spd 3HP + 1x 1-Spd 3HP                    |  |
| Stainless Steel Jets                                 | 39                                              |  |
| Water Features                                       | 1                                               |  |
| Ozone System                                         | Yes                                             |  |
| Filtration                                           | EcoPur® Charge                                  |  |
| LED Lighting                                         | Waterline                                       |  |
| Premium Features                                     | Noise Reduction System,                         |  |
|                                                      | SoftTread™ Nonslip,                             |  |
|                                                      | Mast3rPur <sup>™</sup> Water Management System  |  |
| Exclusive Accessories                                | SwimNumber System, H2Xercise™ Fitness System    |  |
| Add Ons / Upgrades                                   | Wifi Module & SwimNumber App (iPad only)        |  |