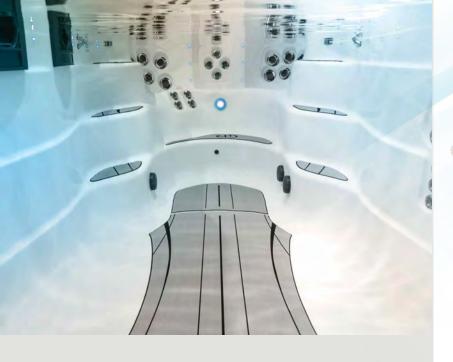

### THE SHAPE OF A BETTER CURRENT

Swimmers and people who exercise will appreciate the unique design of the Michael Phelps Signature Swim Spa by Master Spas. But the curved design is not just about aesthetics or the structure. The design allows for the water flow to travel along the bottom and curved walls, outside of the main stream of water, reducing turbulence and creating a smoother current.

### SOFTTREAD<sup>™</sup> NONSLIP, COMFORT FLOOR SYSTEM BY SWIMDEK®

Making our swim spas safe and easy to use while getting in, out, or exercising, the SoftTread<sup>™</sup>, Nonslip, Comfort Floor System provides better grip, traction, and comfort on both the steps and floor of the swim spa. This system comes standard on all Michael Phelps Signature Swim Spas by Master Spas.