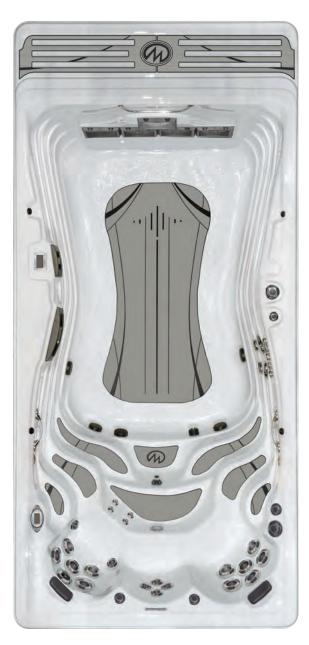

### A TRUE FULL-BODY MASSAGE

There is no better cure for life's daily dose of stress than a therapeutic swim spa massage. Adjustable jets give you complete control over the water flow, which means your massage can be customized to be a nice gentle touch to a maximum muscle-kneading force. With therapy seating and the Xtreme Therapy Cove, you can find your perfect spot — whether you want to melt away the stress of the day, recover from a workout, or manage chronic pain.

Xtreme Therapy™ Cove

Master Blaster® Foot Massage Therapy - MP Momentum D Only StressRelief Neck and Shoulder Seat<sup>™</sup> - MP Momentum D & Force D Models Only

#### STRESSRELIEF NECK AND SHOULDER SEAT<sup>™</sup>\*

The StressRelief Neck and Shoulder Seat features specially designed shoulder jets that apply tension-relieving massage where it's needed most, across the neck and shoulders.

### XTREME THERAPY™ COVE

Enjoy a complete therapeutic massage for your lower back, hips, thighs, and calves.

#### MASTER BLASTER® FOOT MASSAGE THERAPY\*\*

A rejuvenating foot massage is good for the sole — and soul. The exclusive Master Blaster Foot Therapy System features dual jet clusters with 28 individual nozzles that help relieve pressure and aches.

### SOFTTREAD<sup>™</sup> NONSLIP, COMFORT FLOOR SYSTEM BY SWIMDEK®

Making our swim spas safe and easy to use while getting in, out, or exercising, the SoftTread<sup>™</sup>, Nonslip, Comfort Floor System provides better grip, traction, and comfort on both the steps and floor of the swim spa. This system comes standard on all Michael Phelps Signature Swim Spas by Master Spas.