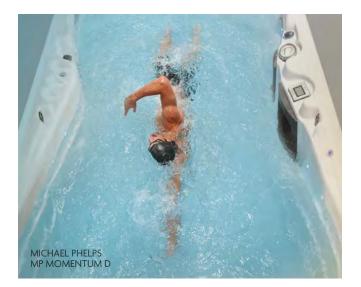

### TWO BODIES OF WATER, TWO DIFFERENT TEMPERATURES

Get in and say hello to a whole new level of physical and mental fitness. This is where the sweet spot of a swim spa meets the power of a hydrothermal therapy hot tub. Where the benefits of both are joined to satisfy self-discipline and self-indulgence alike. This is the MP Momentum<sup>™</sup> D by Master Spas — the best home swim spa experience of your life.

The MP Momentum D by Master Spas features the full power of Wave XP Propulsion for a deep, wide, smooth water current that is adjustable for individual resistance levels. On the other side, a full-size hydrotherapy hot tub with 36 jets and ergonomic seating designed to give your mind, body, and spirit a thorough rejuvenation. Enjoy a swim with water set to a personal comfort zone in the 20's, then settle into the hot tub side with the hydrothermal therapy set up to 40°C Say good-bye to the tensions, aches, and stresses of the day. It's more than a sensation; it's your solution.