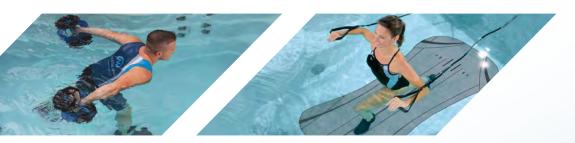

### TAKE THE STRESS OUT OF EXERCISE

A Michael Phelps Signature Swim Spa will help you change the way you move. Take advantage of the natural properties of water to improve your endurance, strength, and flexibility.

### POWER OF WATER

Move more freely and get more out of your workout when you exercise in the obstacle-free swim area. The buoyancy of water reduces stress on the joints and improves range of motion. Water's resistance varies on the speed of the movement but it can be between 4 and 42 times greater than air. It's like a weight machine that you don't have to change the settings on.

### FIND YOUR FAVORITE EXERCISE:

- Walking
- Jogging
- Swimming
- Rowing
- Yoga/stretching
- Resistance training
- Core strengthening

### H2XERCISE<sup>™</sup> FITNESS SYSTEM

Enjoy the benefits of aquatic resistance training with the H2Xercise Fitness System designed by Master Spas together with aquatic fitness/conditioning expert Dr. Rick McAvoy. With the purchase of your swim spa, you'll receive a rowing kit, resistance bands, H2Xercise Bells and the H2Xercise Aquatic Workout book.