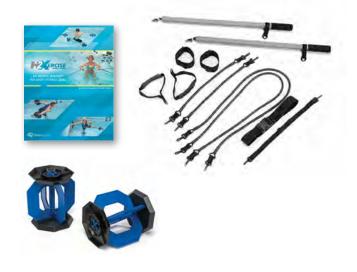

### H2XERCISE<sup>™</sup> FITNESS SYSTEM

Enjoy the benefits of aquatic resistance training with the H2Xercise Fitness System designed by Master Spas together with aquatic fitness/conditioning expert Dr. Rick McAvoy. With the purchase of your swim spa, you'll receive a rowing kit, resistance bands, H2Xercise Bells and the H2Xercise Aquatic Workout book.