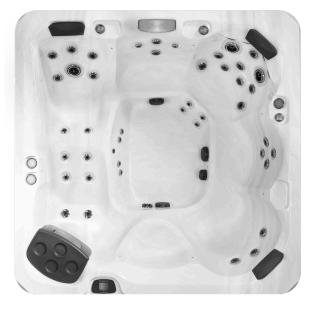

## GRAND CANYON

Enjoy all the Grand Canyon has to offer, experience head-to-toe relaxation with 47 hydrotherapy jets along with a luxurious contoured lounger.

6 Seater

) 4x Hydro-Massage Seats, 1x Hydro-Massage Lounger 1x 'Cool-Off' Seat

| Dimensions                                               | 226 x 226 x 92cm                         |
|----------------------------------------------------------|------------------------------------------|
| Water Capacity                                           | 1325 Litres                              |
| Dry Weight                                               | 465kg                                    |
| Jets                                                     | 47 Hydrotherapy Jets                     |
| Shell Material                                           | _ Lucite <sup>®</sup> Cast Acrylic – USA |
| Control System                                           | Balboa® SpaTouch                         |
| Pumps                                                    | 2x 3HP Water Pumps                       |
| Heater                                                   | 3kW Balboa® Heater                       |
| Filtration EcoPur <sup>™</sup> Charge Water Purification |                                          |
| Power                                                    | 32 Amps                                  |