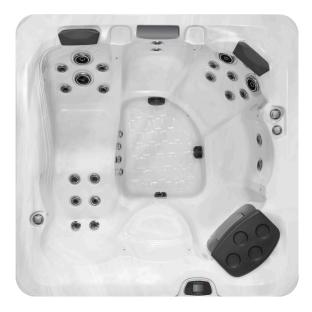

## SEATTLE

A great choice for smaller spaces. The Seattle includes a full lounger plus a StressRelief Neck and Shoulder Seat™ and comfortable seating for five.

Ĺ

## 5 Seater

3x Hydro-Massage Seats, 1x Hydro-Massage Lounger 1x 'Cool-Off' Seat

- Orion Light System<sup>™</sup>
- Master Glow<sup>™</sup> Back-Lit LED **Cascading Waterfall**
- Mast3rPur<sup>™</sup> Water Management System

6

- INCLUDES: Premium U.S.A Lockable Cover, 2 x Master Spa Filters
- WARRANTY: Lifetime Structural, 8 Years Acrylic Shell, 5 Years Heater & Jets, 2 Years Equipment

| Dimensions                                               | 199 x 199 x 87cm                       |
|----------------------------------------------------------|----------------------------------------|
| Water Capacity                                           | 1037 Litres                            |
| Dry Weight                                               | 381kg                                  |
| Jets                                                     | 32 Hydrotherapy Jets                   |
| Shell Material                                           | Lucite <sup>®</sup> Cast Acrylic – USA |
| Control System                                           | Balboa® SpaTouch                       |
| Pumps                                                    | 3HP Water Pump                         |
| Heater                                                   | 3kW Balboa® Heater                     |
| Filtration EcoPur <sup>™</sup> Charge Water Purification |                                        |
| Power                                                    | 15 Amps                                |