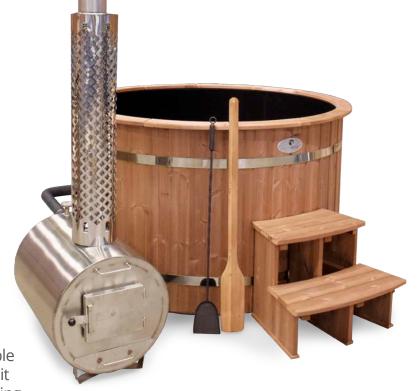

## **NARVIK**

The Narvik's circle shape seats 4-6 people with 360-degree bench seating making it perfect for entertaining family and hosting friends throughout the seasons.

4-6 Seater

Luxurious 360 Degree Bench Seating

Handmade in Europe

35kW Burner for Fast Heat Up Time

100% ThermoWood Cladding

Heat Shielded Flue For Your Safety

Insulated Side Walls

Tough Polystone Interior

## **INCLUDES:**

2-Tier Steps, Wooden Paddle & Ash Shovel

| Dimensions               | 175.5 x 175.5 x 104cm                               |
|--------------------------|-----------------------------------------------------|
| Water Capacity           | 1800 Litres                                         |
| Heater <b>35kW 316 S</b> | tainless Steel Wood Burner                          |
| Insulation               | 50mm Body Insulation                                |
| Shell Material           | _ThermoWood Cabinetry &<br>Tough Polystone Interior |
| Cover                    | 2-Piece ThermoWood Cover                            |
| Assembly                 | Hot Tub Pre-Assembled                               |