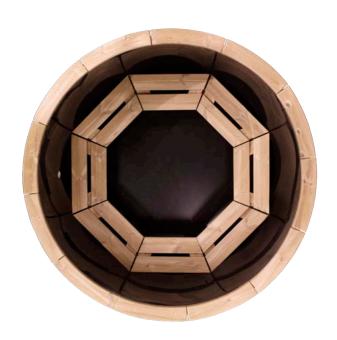

## **NARVIK**

The Narvik's circle shape seats 4-6 people with 360-degree bench seating making it perfect for entertaining family and hosting friends throughout the seasons.

4-6 Seater

Luxurious 360 Degree Bench Seating