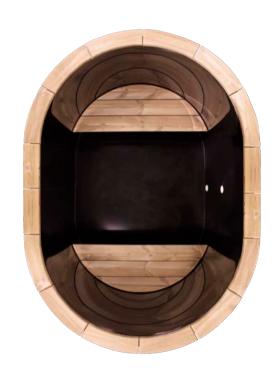

## **INCLUDES:**

2-Tier Steps, Wooden Paddle & Ash Shovel

| Dimensions              | 175.5 x 125.5 x 104cm                              |
|-------------------------|----------------------------------------------------|
| Water Capacity          | 900 Litres                                         |
| Heater35kW 316 Sta      | inless Steel Wood Burner                           |
| Insulation              | 50mm Body Insulation                               |
| Shell Material <b>1</b> | ThermoWood Cabinetry &<br>Tough Polystone Interior |
| Cover                   | ThermoWood Cover                                   |
| Assembly                | Hot Tub Pre-Assembled                              |