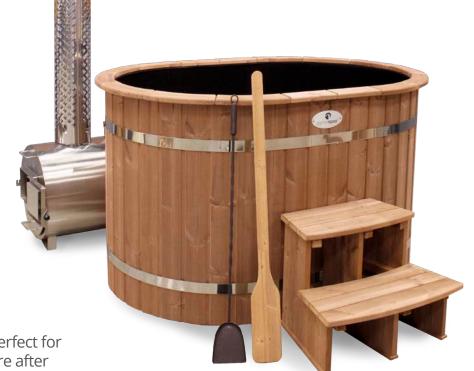

## **ALTA**

The Alta seats 2-4 people and is perfect for couples or smaller families who are after a more natural bathing experience. An asset to any outdoor space, you can tick the health benefit boxes for muscle relaxation, increased blood flow and much-needed rest and relaxation.

2-4 Seater

Luxurious Bench Seating

Handmade in Europe

35kW Burner for Fast Heat Up Time

100% ThermoWood Cladding

Heat Shielded Flue For Your Safety

Insulated Side Walls

Tough Polystone Interior

## **INCLUDES:**

2-Tier Steps, Wooden Paddle & Ash Shovel

| Dimensions              | 175.5 x 125.5 x 104cm                              |
|-------------------------|----------------------------------------------------|
| Water Capacity          | 900 Litres                                         |
| Heater35kW 316 Sta      | inless Steel Wood Burner                           |
| Insulation              | 50mm Body Insulation                               |
| Shell Material <b>1</b> | ThermoWood Cabinetry &<br>Tough Polystone Interior |
| Cover                   | ThermoWood Cover                                   |
| Assembly                | Hot Tub Pre-Assembled                              |