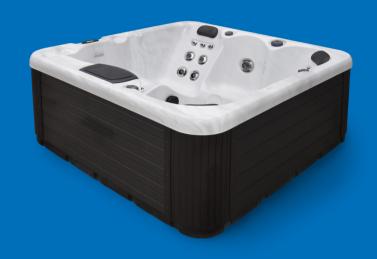

## MONACO

Seater

Insulation

Floodlight

190cm x 190cm x 90cm

## **FEATURES**

- 1x Hydro-Massage Lounger
- 4x Hydro-Massage Seats
- Multi-colour LED Floodlight
- Ozone Sanitisation System
- Alpine Insulation™ Three Layer
- Multi-colour LED Floodlight
- Heavy Duty Metal Frame Structure
- Wi-Fi Add-On Available
- 15 Amp

## **SPECIFICATIONS**

**Brand** Pure Spas

**Dimensions** 190 x 190 x 90cm

850L **Water Capacity Dry Weight** 290kg **Number of Jets** 

**Shell Material** Lucite® Cast Acrylic - USA Made

**Control System SpaNET SV-Smart** Heater 3kW SpaNET Heater