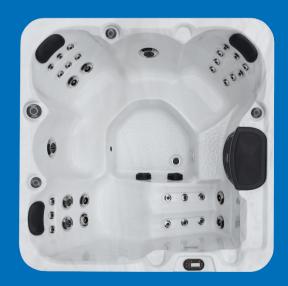

## **FEATURES**

- 1x Hydro-Massage Lounger
- 4x Hydro-Massage Seats
- Multi-colour LED Floodlight
- Ozone Sanitisation System
- Alpine Insulation™ Three Layer
- Multi-colour LED Floodlight
- Heavy Duty Metal Frame Structure
- Wi-Fi Add-On Available
- 15 Amp

## **SPECIFICATIONS**

**Brand** Pure Spas

**Dimensions** 190 x 190 x 90cm

850L **Water Capacity Dry Weight** 290kg **Number of Jets** 

**Shell Material** Lucite® Cast Acrylic - USA Made

**Control System SpaNET SV-Smart** Heater 3kW SpaNET Heater