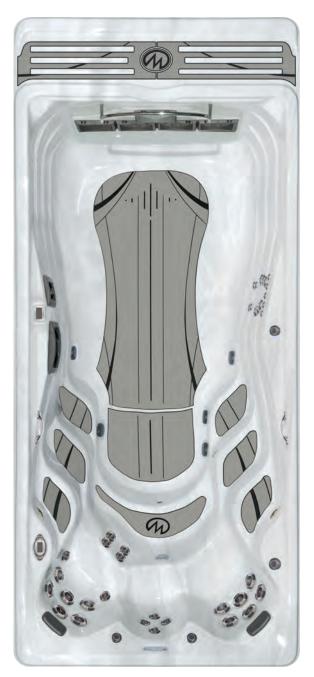

### A TRUE FULL-BODY MASSAGE

There is no better cure for life's daily dose of stress than a therapeutic swim spa massage. Adjustable jets give you complete control over the water flow, which means your massage can be customized to be a nice gentle touch to a maximum muscle-kneading force. With therapy seating and the Xtreme Therapy Cove, you can find your perfect spot — whether you want to melt away the stress of the day, recover from a workout, or manage chronic pain.

Xtreme Therapy™ Cove

Master Blaster® Foot Massage Therapy - MP Momentum D Only StressRelief Neck and Shoulder Seat<sup>™</sup> - MP Momentum D & Force D Models Only

#### STRESSRELIEF NECK AND SHOULDER SEAT<sup>™</sup>\*

The StressRelief Neck and Shoulder Seat features specially designed shoulder jets that apply tension-relieving massage where it's needed most, across the neck and shoulders.

### XTREME THERAPY™ COVE

Enjoy a complete therapeutic massage for your lower back, hips, thighs, and calves.

#### MASTER BLASTER® FOOT MASSAGE THERAPY\*\*

A rejuvenating foot massage is good for the sole — and soul. The exclusive Master Blaster Foot Therapy System features dual jet clusters with 28 individual nozzles that help relieve pressure and aches.