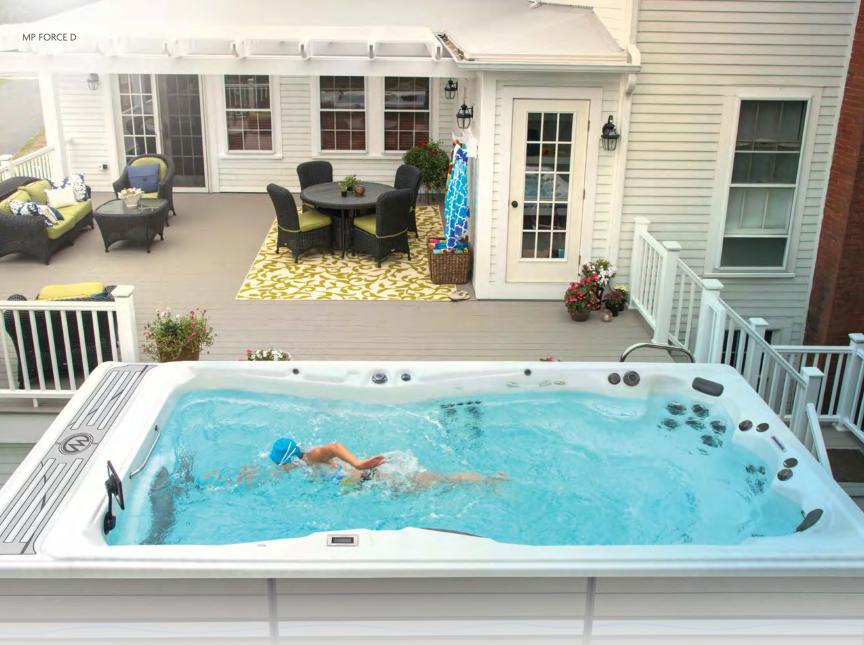

### MP FORCE D

The MP Force D, the shortest of the Michael Phelps Swim Spas, is almost 5 meters long. Designed to meet a broad range of health and wellness needs, the MP Force D is ideal for swimming, aquatic fitness, therapy, and family fun.