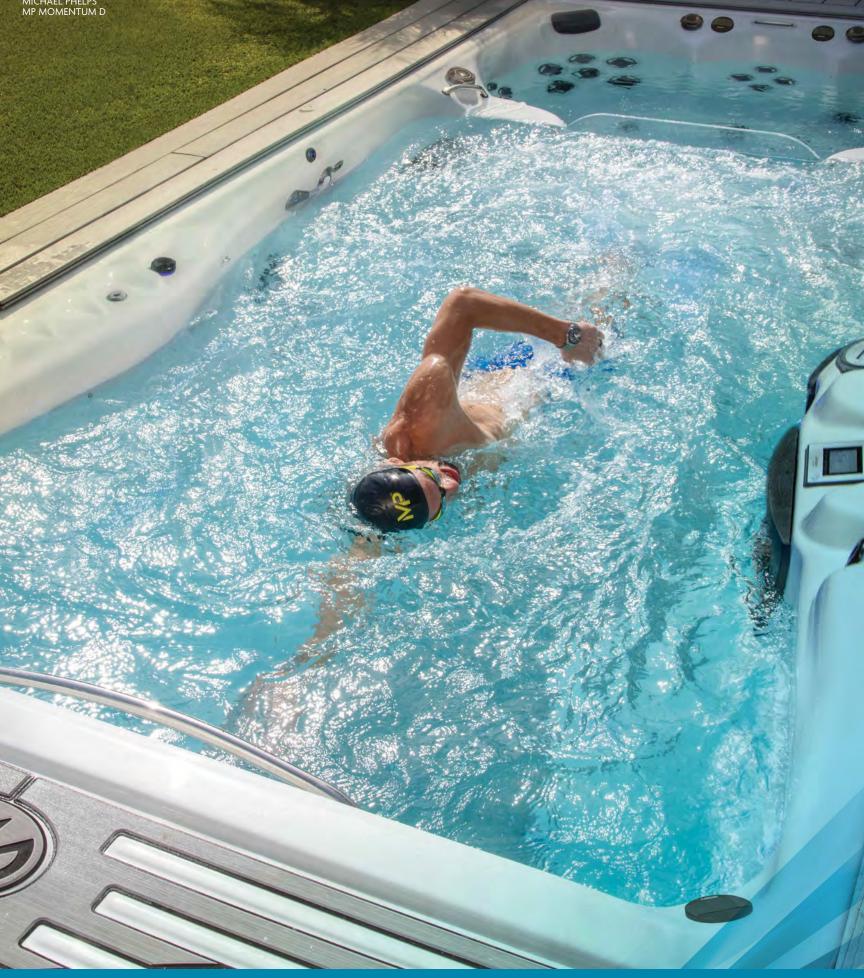

You deserve to feel your best but it's not always easy to accomplish the things that help you win your day. With a Michael Phelps Signature Swim Spa, you can incorporate fitness and wellness into your daily life and discover the balance you've been looking for. The Wave Propulsion System delivers an unparalleled current of water that can benefit anyone — from beginners to world-class athletes.

### THE SHAPE OF A BETTER CURRENT

Swimmers and people who exercise will appreciate the unique design of the Michael Phelps Signature Swim Spa by Master Spas. But the curved design is not just about aesthetics or the structure. The design allows for the water flow to travel along the bottom and curved walls, outside of the main stream of water, reducing turbulence and creating a smoother current.

The revolutionary Wave Propulsion Technology System delivers a deep and wide current of pure water flow with virtually no turbulence compared to industry standard jetted swim spas.

The unique propeller design of the Wave Propulsion System does not require air to be introduced into the water to increase its strength. This allows for a more realistic swimming

experience with less turbulence and the ability to swim any stroke you want.

ADVANTAGES OF WAVE PROPULSION TECHNOLOGY:

- Steady stream of water
- Variable speed current
- Swim in place, similar to a treadmill for runners
- No tether required
- No flip turns!