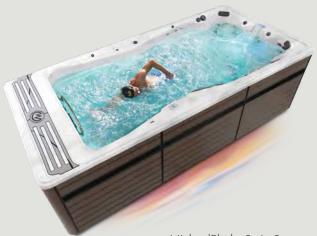

## Win Your Day

Discover the pool alternative and backyard retreat that will help you lead an active lifestyle. With a Michael Phelps Signature Swim Spa by Master Spas, you can enjoy:

- Swimming and aquatic exercise
- Relaxing massage therapy seats
- Water buoyancy that relieves pressure on aching joints
- Healthy, valuable family time
- Year-round use without leaving home

You deserve to feel your best but it's not always easy to accomplish the things that help you win your day. With a Michael Phelps Signature Swim Spa, you can incorporate fitness and wellness into your daily life and discover the balance you've been looking for. The Wave Propulsion System delivers an unparalleled current of water that can benefit anyone — from beginners to world-class athletes.

### THE SHAPE OF A BETTER CURRENT

Swimmers and people who exercise will appreciate the unique design of the Michael Phelps Signature Swim Spa by Master Spas. But the curved design is not just about aesthetics or the structure. The design allows for the water flow to travel along the bottom and curved walls, outside of the main stream of water, reducing turbulence and creating a smoother current.