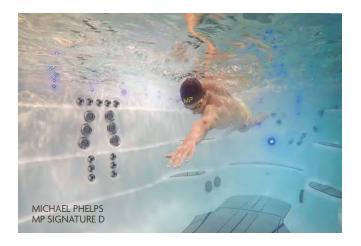

### MP SIGNATURE<sup>™</sup> D

All Michael Phelps Swim Spas by Master Spas provide a smoother, wider current for a superior swimming experience. With design input from Michael Phelps, the MP Signature D has our largest swim area – perfect for the most serious swimmers, triathletes and fitness enthusiasts – and comes standard with Wave XP Propulsion<sup>™</sup> Technology.