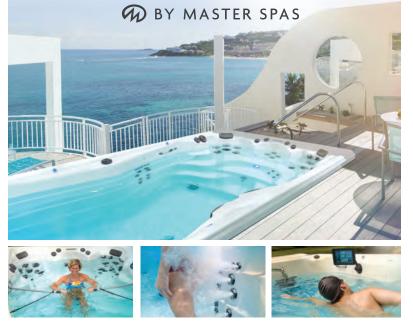

## Win Your Day

Discover the pool alternative and backyard retreat that will help you lead an active lifestyle. With a Michael Phelps Signature Swim Spa by Master Spas, you can enjoy:

- Swimming and aquatic exercise
- Relaxing massage therapy seats
- Water buoyancy that relieves pressure on aching joints
- Healthy, valuable family time
- Year-round use without leaving home

You deserve to feel your best but it's not always easy to accomplish the things that help you win your day. With a Michael Phelps Signature Swim Spa, you can incorporate fitness and wellness into your daily life and discover the balance you've been looking for. The Wave Propulsion System delivers an unparalleled current of water that can benefit anyone — from beginners to world-class athletes.

### MAKING MEMORIES

Create a backyard destination with a Michael Phelps Signature Swim Spa by Master Spas. All ages will enjoy swimming, relaxing, and playing in the spacious swim area. LED lights enhance the look of the swim spa, setting the scene for any gathering.