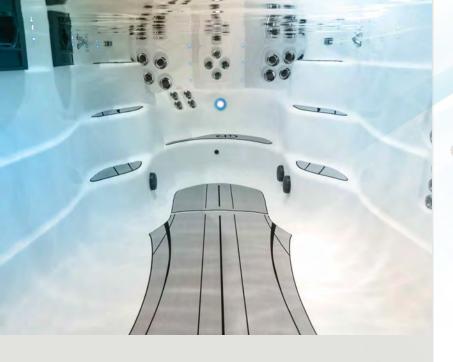

### MOVING WATER

### THE SHAPE OF A BETTER CURRENT

Swimmers and people who exercise will appreciate the unique design of the Michael Phelps Signature Swim Spa by Master Spas. But the curved design is not just about aesthetics or the structure. The design allows for the water flow to travel along the bottom and curved walls, outside of the main stream of water, reducing turbulence and creating a smoother current.