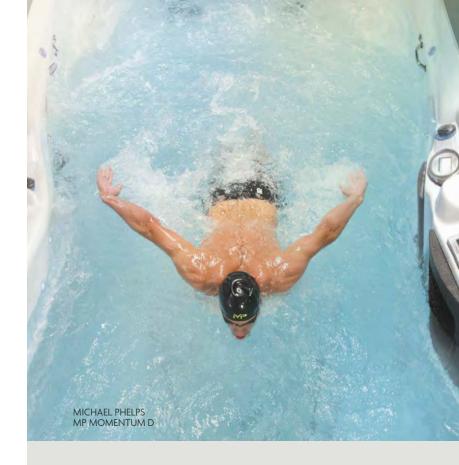

### MP MOMENTUM<sup>TM</sup> D

The dual temperature of the MP Momentum D is the best of both worlds. The hot tub side will treat you with a hydrothermal massage that will renew your spirit. The swim side features separate controls to set the ideal temperature for your exercise or swim routine, as well as controls for the Wave XP Propulsion Technology<sup>™</sup> System. The Xtreme Therapy Cove on the swim side completes your full body massage.