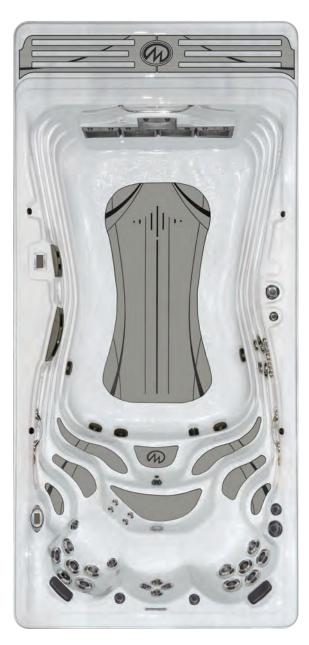

### A TRUE FULL-BODY MASSAGE

There is no better cure for life's daily dose of stress than a therapeutic swim spa massage. Adjustable jets give you complete control over the water flow, which means your massage can be customized to be a nice gentle touch to a maximum muscle-kneading force. With therapy seating and the Xtreme Therapy Cove, you can find your perfect spot — whether you want to melt away the stress of the day, recover from a workout, or manage chronic pain.

Xtreme Therapy™ Cove

Master Blaster® Foot Massage Therapy - MP Momentum D Only StressRelief Neck and Shoulder Seat<sup>™</sup> - MP Momentum D & Force D Models Only

#### STRESSRELIEF NECK AND SHOULDER SEAT<sup>™</sup>\*

The StressRelief Neck and Shoulder Seat features specially designed shoulder jets that apply tension-relieving massage where it's needed most, across the neck and shoulders.

### XTREME THERAPY™ COVE

Enjoy a complete therapeutic massage for your lower back, hips, thighs, and calves.

#### MASTER BLASTER® FOOT MASSAGE THERAPY\*\*

A rejuvenating foot massage is good for the sole — and soul. The exclusive Master Blaster Foot Therapy System features dual jet clusters with 28 individual nozzles that help relieve pressure and aches.