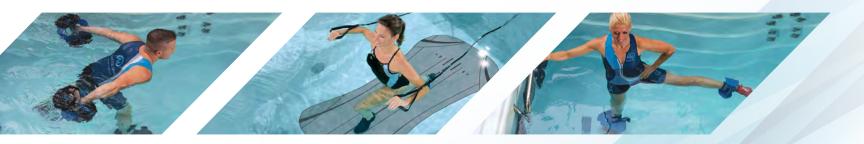

You deserve to feel your best but it's not always easy to accomplish the things that help you win your day. With a Michael Phelps Signature Swim Spa, you can incorporate fitness and wellness into your daily life and discover the balance you've been looking for. The Wave Propulsion System delivers an unparalleled current of water that can benefit anyone — from beginners to world-class athletes.

### THE SHAPE OF A BETTER CURRENT

Swimmers and people who exercise will appreciate the unique design of the Michael Phelps Signature Swim Spa by Master Spas. But the curved design is not just about aesthetics or the structure. The design allows for the water flow to travel along the bottom and curved walls, outside of the main stream of water, reducing turbulence and creating a smoother current.

### WAVE PROPULSION<sup>®</sup> TECHNOLOGY SYSTEM: A CLEAR DIFFERENCE

What sets the Michael Phelps Signature Swim Spa by Master Spas apart from other swim, fitness, and therapy spas? Actually, the difference is pretty clear.

The revolutionary Wave Propulsion Technology System delivers a deep and wide current of pure water flow with virtually no turbulence compared to industry standard jetted swim spas.

The unique propeller design of the Wave Propulsion System does not require air to be introduced into the water to increase its strength. This allows for a more realistic swimming

experience with less turbulence and the ability to swim any stroke you want.

ADVANTAGES OF WAVE PROPULSION TECHNOLOGY:

- Steady stream of water
- Variable speed current
- Swim in place, similar to a treadmill for runners
- No tether required
- No flip turns!