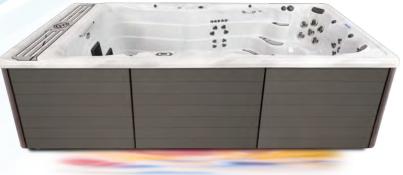

### TWO BODIES OF WATER, TWO DIFFERENT TEMPERATURES

Get in and say hello to a whole new level of physical and mental fitness. This is where the sweet spot of a swim spa meets the power of a hydrothermal therapy hot tub. Where the benefits of both are joined to satisfy self-discipline and self-indulgence alike. This is the MP Momentum<sup>™</sup> D by Master Spas — the best home swim spa experience of your life.

The MP Momentum D by Master Spas features the full power of Wave XP Propulsion for a deep, wide, smooth water current that is adjustable for individual resistance levels. On the other side, a full-size hydrotherapy hot tub with 36 jets and ergonomic seating designed to give your mind, body, and spirit a thorough rejuvenation. Enjoy a swim with water set to a personal comfort zone in the 20's, then settle into the hot tub side with the hydrothermal therapy set up to 40°C Say good-bye to the tensions, aches, and stresses of the day. It's more than a sensation; it's your solution.

### MP MOMENTUM<sup>TM</sup> D

The dual temperature of the MP Momentum D is the best of both worlds. The hot tub side will treat you with a hydrothermal massage that will renew your spirit. The swim side features separate controls to set the ideal temperature for your exercise or swim routine, as well as controls for the Wave XP Propulsion Technology<sup>™</sup> System. The Xtreme Therapy Cove on the swim side completes your full body massage.