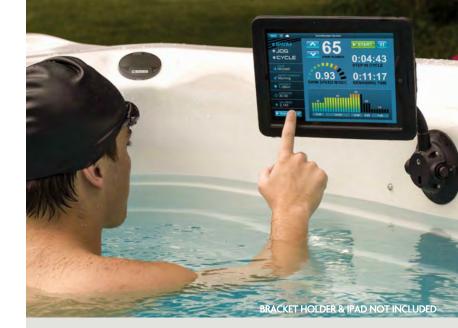

### SNAPP: THE MICHAEL PHELPS SWIM APP\*

You are in control of your workout with SNAPP, the SwimNumber App<sup>\*</sup> exclusively for Michael Phelps Swim Spas by Master Spas. SNAPP is easy to use, customize, and operate directly from an iPad. It connects to the Wave Propulsion<sup>®</sup> System and changes the speed of the water current at timed increments while you are swimming or exercising, to range from intense training conditions to slow cool-down speeds. Water speeds range from 0-100, so you can choose your personal level of resistance depending on your workout.

Choose a pre-programmed Smart Workout or customize a session in the swim spa with SNAPP. Included are workouts for swimming, fitness, and training categories at beginner, intermediate, and advanced levels. Users can take advantage of video workouts designed by world-class coaches and trainers.

Track your progress, including distance, calories, time, and more. You can also save workouts and share results on social media.

SNAPP Michael Phelps Swim App is available for download on iPad only through the Apple Store.