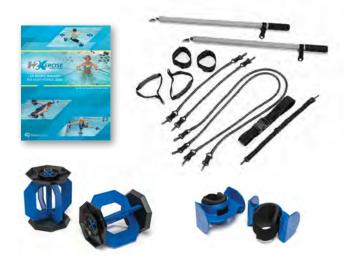

### H2XERCISE<sup>™</sup> FITNESS SYSTEM

Enjoy the benefits of aquatic resistance training with the H2Xercise Fitness System designed by Master Spas together with aquatic fitness/conditioning expert Dr. Rick McAvoy. With the purchase of your swim spa, you'll receive a rowing kit, resistance bands, H2Xercise Bells, H2Xercise Fins, and the H2Xercise Aquatic Workout book.

"As a Doctor of Physical Therapy as well as a Certified Strength and Conditioning Specialist who has specialized in Aquatic Therapy for over 25 years, I have treated numerous types of orthopedic and neurological conditions. I have witnessed first hand the power and potential that the water provides in assisting people to improve their physical as well as psychological well-being.

"Whether your goal is to improve flexibility, balance, coordination, your level of fitness or incorporate aquatic cross training into your existing fitness program, a Master Spas Swim Spa is the perfect aquatic machine." – Dr. Rick McAvoy PT, DPT, CSCS