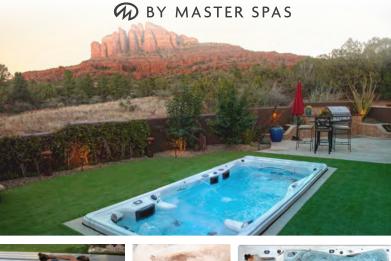

### MAKING MEMORIES

Create a backyard destination with a Michael Phelps Signature Swim Spa by Master Spas. All ages will enjoy swimming, relaxing, and playing in the spacious swim area. LED lights enhance the look of the swim spa, setting the scene for any gathering.

#### RECONNECT

A busy schedule can make it challenging to spend time with your favorite people. A Michael Phelps Signature Swim Spa creates an inviting space for catching up and conversation. The time you save by exercising at home can be spent enjoying moments with friends and family.