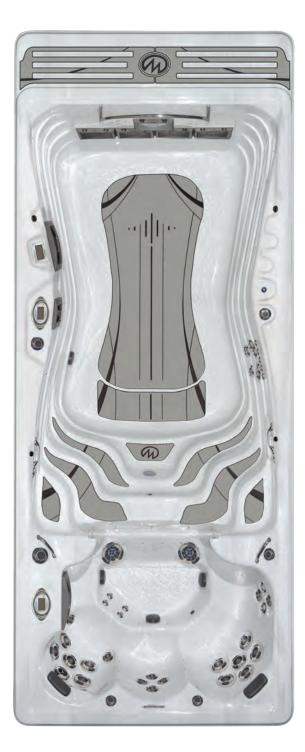

### MP FORCE D

The MP Force D, the shortest of the Michael Phelps Swim Spas, is almost 5 meters long. Designed to meet a broad range of health and wellness needs, the MP Force D is ideal for swimming, aquatic fitness, therapy, and family fun.

| Dimensions            | 511 cm x 239 cm                                                                                                        |
|-----------------------|------------------------------------------------------------------------------------------------------------------------|
| Depth                 | 153 cm                                                                                                                 |
| Water Capacity        | 7,325 L                                                                                                                |
| Weight: Dry/Full      | 1 218 kg / 8,959 kg                                                                                                    |
| Propulsion System     | Wave XP Propulsion™ Technology                                                                                         |
| Power Requirement     | 32 Amps Swim Spa System + 32 Amps Spa Pool Zone                                                                        |
| Pumps                 | 1x 2-Spd 3HP + 1x 3HP                                                                                                  |
| Stainless Steel Jets  | 39                                                                                                                     |
| Water Features        | 5                                                                                                                      |
| Ozone System          | Yes                                                                                                                    |
| Filtration            | EcoPur® Charge                                                                                                         |
| LED Lighting          | Waterline                                                                                                              |
| Premium Features      | StressRelief Neck and Shoulder Seat™,<br>Noise Reduction System,<br>SoftTread™ Nonslip,<br>Mast3rPur™ Water Management |
| Exclusive Accessories | SwimNumber System, H2Xercise™ Fitness System                                                                           |
| Add Ons / Upgrades    | Wifi Module & SwimNumber App (iPad only)                                                                               |

### MP SIGNATURE<sup>™</sup> D

All Michael Phelps Swim Spas by Master Spas provide a smoother, wider current for a superior swimming experience. With design input from Michael Phelps, the MP Signature D has our largest swim area – perfect for the most serious swimmers, triathletes and fitness enthusiasts – and comes standard with Wave XP Propulsion<sup>™</sup> Technology.

| comes standard with wave AP Propulsion a technology. |                                                 |  |
|------------------------------------------------------|-------------------------------------------------|--|
| Dimensions                                           | 547 cm x 239 cm                                 |  |
| Depth                                                | 153 cm                                          |  |
| Water Capacity                                       | 7,874 L                                         |  |
| Weight: Dry/Full                                     | 1,288 kg / 9,578 kg                             |  |
| Propulsion System                                    | Wave XP Propulsion™ Technology                  |  |
| Power Requirement                                    | 32 Amps Swim Spa System + 32 Amps Spa Pool Zone |  |
| Pumps                                                | 1 x 2-Spd 3HP + 1x 1-Spd 3HP                    |  |
| Stainless Steel Jets                                 | 39                                              |  |
| Water Features                                       | 1                                               |  |
| Ozone System                                         | Yes                                             |  |
| Filtration                                           | EcoPur® Charge                                  |  |
| LED Lighting                                         | Waterline                                       |  |
| Premium Features                                     | Noise Reduction System,                         |  |
|                                                      | SoftTread™ Nonslip,                             |  |
|                                                      | Mast3rPur <sup>™</sup> Water Management System  |  |
| Exclusive Accessories                                | SwimNumber System, H2Xercise™ Fitness System    |  |
| Add Ons / Upgrades                                   | Wifi Module & SwimNumber App (iPad only)        |  |

### MP MOMENTUM<sup>TM</sup> D

The dual temperature of the MP Momentum D is the best of both worlds. The hot tub side will treat you with a hydrothermal massage that will renew your spirit. The swim side features separate controls to set the ideal temperature for your exercise or swim routine, as well as controls for the Wave XP Propulsion Technology<sup>™</sup> System. The Xtreme Therapy Cove on the swim side completes your full body massage.

|                       | Efficient                                                |
|-----------------------|----------------------------------------------------------|
| Dimensions            | 587 cm x 239 cm                                          |
| Depth                 | 153 cm                                                   |
| Water Capacity        | 10,388 L                                                 |
| Weight: Dry/Full      | 1,558 kg / 10,791 kg                                     |
| Propulsion System     | Wave XP Propulsion™ Technology                           |
| Power Requirement     | Swim End - 1x 32A, 1x 15A Connections   Spa End - 1x 32A |
| Pumps                 | 2 x 2-Spd 3HP + 1x 1-Spd 3HP                             |
| Stainless Steel Jets  | 45 Jets, Including 2 Master Blaster® Foot Massage Jets   |
| Water Features        | 5                                                        |
| Ozone System          | Yes                                                      |
| Filtration            | EcoPur® Charge                                           |
| LED Lighting          | Waterline                                                |
| Premium Features      | StressRelief Neck and Shoulder Seat™                     |
|                       | Noise Reduction System,                                  |
|                       | SoftTread™ Nonslip,                                      |
|                       | Mast3rPur™ Water Management                              |
| Exclusive Accessories | SwimNumber System, H2Xercise™ Fitness System             |
| Add Ons / Upgrades    | Wifi Module & SwimNumber APP (iPad only)                 |