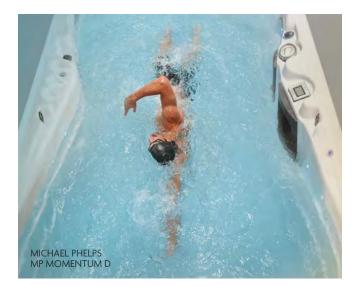

### MP MOMENTUM<sup>TM</sup> D

The dual temperature of the MP Momentum D is the best of both worlds. The hot tub side will treat you with a hydrothermal massage that will renew your spirit. The swim side features separate controls to set the ideal temperature for your exercise or swim routine, as well as controls for the Wave XP Propulsion Technology<sup>™</sup> System. The Xtreme Therapy Cove on the swim side completes your full body massage.