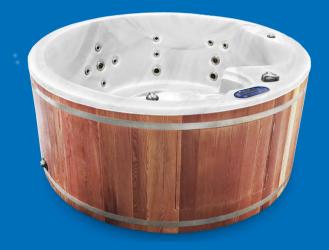

## YUKON

Seater

Three Layer Insulation

27 Massage

I FD Floodlight

203cm x 203cm x 90cm

## **FEATURES**

- 6x Hydro-Massage Seats
- WhisperQuiet<sup>™</sup> Circulation Pump
- Multi-colour LED Floodlight
- Ozone Sanitisation System
- Alpine Insulation<sup>™</sup> Three Layer
- Wi-Fi Add-on Available
- Canadian Designed

## **SPECIFICATIONS**

| Brand              | Alpine Spas                                 |
|--------------------|---------------------------------------------|
| Dimensions         | 203 x 203 x 90cm                            |
| Water Capacity     | 800L                                        |
| Dry Weight         | 280kg                                       |
| Number of Jets     | 27                                          |
| Shell Material     | Lucite <sup>®</sup> Cast Acrylic - USA Made |
| Control System     | SpaNET SV-Smart                             |
| Heater             | 3kW SpaNET Heater                           |
| Pumps              | 1x 3HP Pump<br>1x Circulation Pump          |
| Power Requirements | 240V, 15/25 Amps                            |
| Filters            | 1x 50sα ft Microban™ Filter                 |