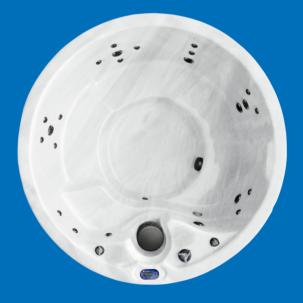

## **FEATURES**

- 6x Hydro-Massage Seats
- WhisperQuiet<sup>™</sup> Circulation Pump
- Multi-colour LED Floodlight
- Ozone Sanitisation System
- Alpine Insulation<sup>™</sup> Three Layer
- Wi-Fi Add-on Available
- Canadian Designed

## **SPECIFICATIONS**

| Brand              | Alpine Spas                                 |
|--------------------|---------------------------------------------|
| Dimensions         | 203 x 203 x 90cm                            |
| Water Capacity     | 800L                                        |
| Dry Weight         | 280kg                                       |
| Number of Jets     | 27                                          |
| Shell Material     | Lucite <sup>®</sup> Cast Acrylic - USA Made |
| Control System     | SpaNET SV-Smart                             |
| Heater             | 3kW SpaNET Heater                           |
| Pumps              | 1x 3HP Pump<br>1x Circulation Pump          |
| Power Requirements | 240V, 15/25 Amps                            |
| Filters            | 1x 50sα ft Microban™ Filter                 |