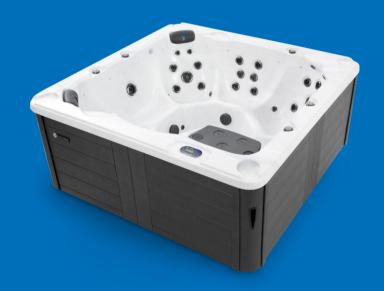

## **VANCOUVER**

Seater

Insulation

Lighting Package

x 90cm

## **FEATURES**

- 6x Hydro-Massage Seats & 1x 'Cool Off' Seat
- WhisperQuiet™ Circulation Pump
- Premium LED Lighting Package
- Multi-colour Back-Lit LED Cascading Waterfall
- Ozone Sanitisation System
- UV Water Purification System
- Alpine Insulation™ Four Layer
- Wi-Fi Add-On Available
- Canadian Designed

## **SPECIFICATIONS**

**Brand** Alpine Spas

219 x 219 x 90cm **Dimensions** 

1450L **Water Capacity Dry Weight** 400kg **Number of Jets** 44

**Shell Material** Lucite® Cast Acrylic - USA Made

**Control System SpaNET SV-Smart** Heater 3kW SpaNET Heater

**Pumps** 2x 3HP Pump 1x Circulation Pump

**Power Requirements** 240V, 25 Amps

2x 50sq ft Microban™ Filters **Filters** 

INCLUDES Lockable Hard Top Cover & 2x Microban™ Filters

WARRANTY 10 Year Structural 5 Year Acrylic Shell, Jets & Heater 2 Year Equipment