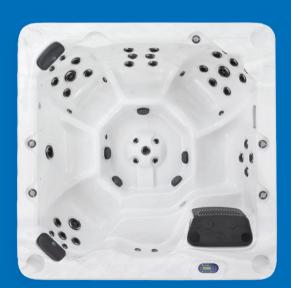

## **VANCOUVER**

Seater

Insulation

Lighting Package

x 90cm

## **FEATURES**

- 6x Hydro-Massage Seats & 1x 'Cool Off' Seat
- WhisperQuiet™ Circulation Pump
- Premium LED Lighting Package
- Multi-colour Back-Lit LED Cascading Waterfall
- Ozone Sanitisation System
- UV Water Purification System
- Alpine Insulation™ Four Layer
- Wi-Fi Add-On Available
- Canadian Designed

## **SPECIFICATIONS**

**Brand** Alpine Spas

219 x 219 x 90cm **Dimensions** 

1450L **Water Capacity Dry Weight** 400kg **Number of Jets** 44

**Shell Material** Lucite® Cast Acrylic - USA Made

**Control System SpaNET SV-Smart** Heater 3kW SpaNET Heater

**Pumps** 2x 3HP Pump 1x Circulation Pump

**Power Requirements** 240V, 25 Amps

2x 50sq ft Microban™ Filters **Filters** 

INCLUDES Lockable Hard Top Cover & 2x Microban™ Filters

WARRANTY 10 Year Structural 5 Year Acrylic Shell, Jets & Heater 2 Year Equipment