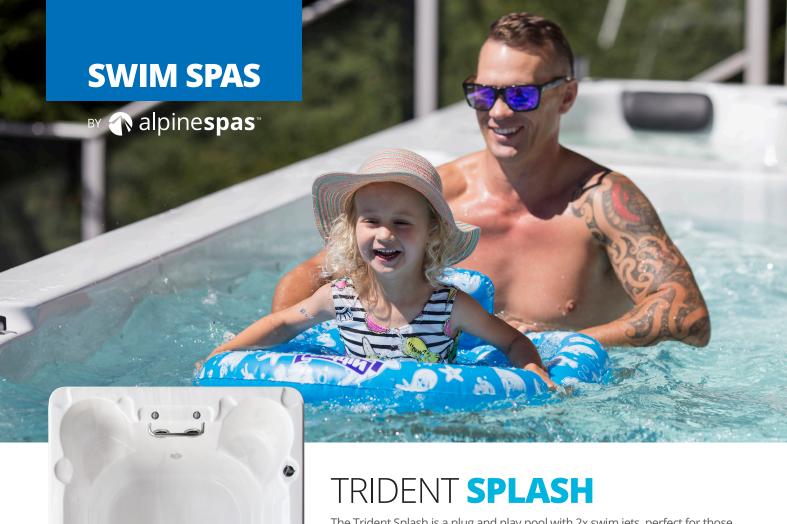

The Trident Splash is a plug and play pool with 2x swim jets, perfect for those looking for a gentle current, or simply an above ground pool. The Trident Splash combines both a swim zone and hydrotherapy seats in an ergonomic, space-saving design.

# **KEY SPECIFICATIONS**

Propulsion System 2x Swim Jets

Water Pumps 1x 3HP SpaNet® Water Pump

Control System SpaNet® SV-Smart
Heating System 3kW SpaNet® Heater
Dimensions 421 x 228 x 137cm

Capacity 5720L

Dry Weight 1360kg

Power 15 Amps

#### **KEY FEATURES**

Water Care **Vozone Sanitisation** 

√ 4x 50sq ft Microban Filters

Insulation ✓ Alpine Insulation<sup>™</sup> – Three Layer

✓ Lucite® Cast Acrylic Shell – USA made

**Shell Colour** Sterling Silver