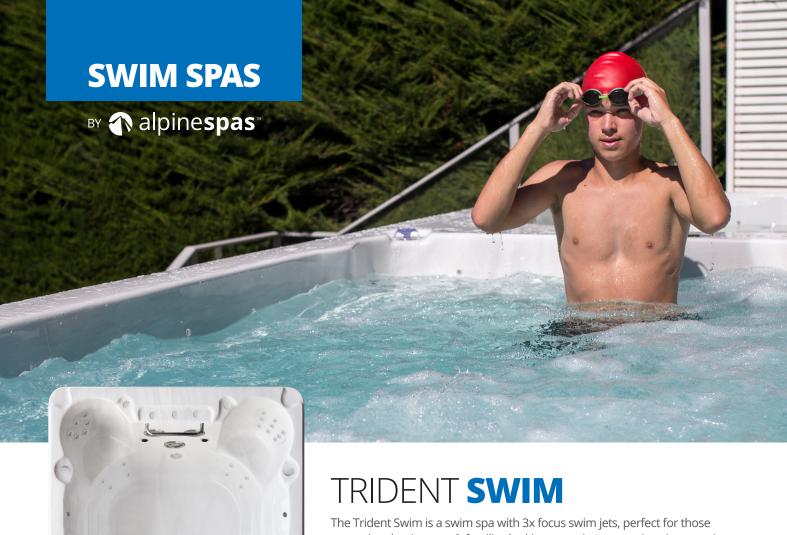

The Trident Swim is a swim spa with 3x focus swim jets, perfect for those recreational swimmers & families looking to get in some swimming exercise. The Trident Swim combines both a swim zone and hydrotherapy seats in an ergonomic, space-saving design.

# **KEY SPECIFICATIONS**

Propulsion System 3x Focus Swim Jets

Water Pumps 3x 3HP SpaNet® Water Pumps

1x WhisperQuiet™ Circulation Pump

Control System SpaNet® SV3

Heating System 5.25kW SpaNet® Heater
Dimensions 421 x 228 x 137cm

Capacity 5720L

Dry Weight 1360kg

Power 45 Amps

# **KEY FEATURES**

✓ Ozone Sanitisation

√ 4x 50sq ft Microban Filters

Insulation ✓ Alpine Insulation™ – Four Layer

✓ VX3 Cover Lifters Included

KIWI OWNED & OPERATED

**Shell Colour** 

Sterling Silver