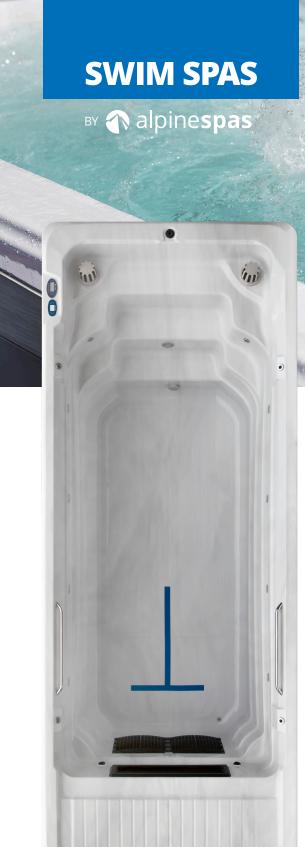

## RIVER SWIM ELITE

Our River Swim Elite is a Swim Spa designed specifically for swimming. The Swim Propulsion System creates an impressive current to swim against to really get the blood pumping and the endorphins flowing. You can be sure to improve your health, strength, and swimming ability with this elite model Swim Spa. Feel invigorated and rewarded and start the day as you mean to go on without packing a gym bag or getting into your car!

## **KEY SPECIFICATIONS**

Propulsion System Swim Propulsion System

Water Pumps Twin Axial Flow Pump

WhisperQuiet™ Circulation Pump

Control System SpaNet® SV3

Heating System 5.25kW SpaNet® Heater
Dimensions 594 x 226 x 151cm

Capacity 9000L Dry Weight 1600kg

Power 34 Amps Propulsion System,

15-32 Amps Variable Heating & Circulation