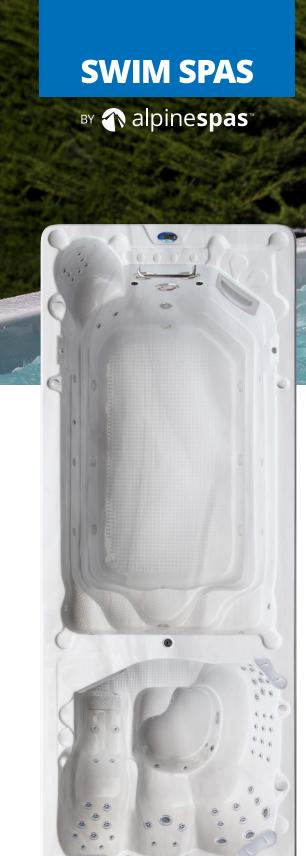

# HIMALAYA **SWIM**

The Himalaya Swim is a swim spa with 3x focus swim jets, perfect for those recreational swimmers & families looking to get in some swimming exercise. Conveniently designed with dual temperature controls, the Himalaya allows you the freedom to choose between relaxing in the warmth of the jetted hydro-therapy seats in the spa end, or swim endlessly in the cooler

## **KEY SPECIFICATIONS**

3x Focus Swim Jets

4x 3HP SpaNet® Water Pumps (3x Swim & 1x Spa Zone)

2x WhisperQuiet™ Circulation Pumps

(1x Swim & 1x Spa Zone)

Control System SpaNet® SV3 (Swim Zone)

SpaNet® SV-Smart (Spa Zone)

Heating System 5.25kW SpaNet® Heater (Swim Zone)

3kW SpaNet® Heater (Spa Zone)

Dimensions 594 x 228 x 137cm

7640L Capacity Dry Weight 1835kg

Power 45 Amps (Swim Zone) & 15 Amps (Spa Zone)

## **KEY FEATURES**

Exterior

Water Care ✓ UV Purification System

✓ Ozone Sanitisation

√ 6x 50sq ft Microban Filters

Insulation ✓ Alpine Insulation™ – Four Layer

> ✓ Standard Cabinetry ✓ Lucite® Cast Acrylic Shell – USA made