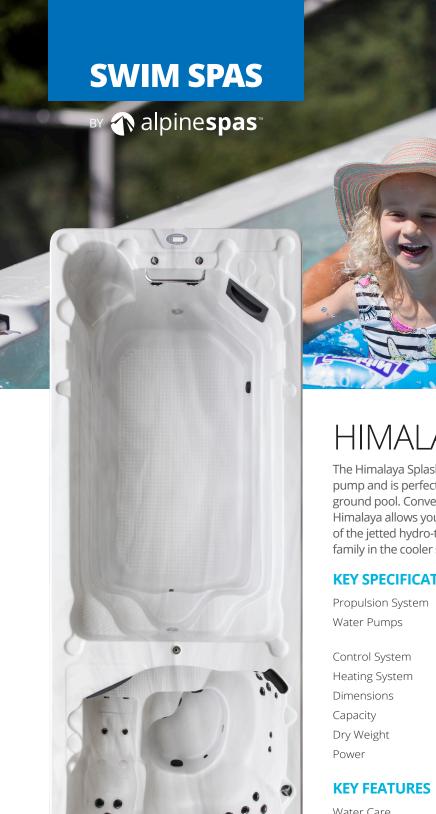

The Himalaya Splash is our entry level dual zone swim spa. It has one swim pump and is perfect for those looking for a gentle current, or simply an above ground pool. Conveniently designed with dual temperature controls, the Himalaya allows you the freedom to choose between relaxing in the warmth of the jetted hydro-therapy seats in the spa end, or splash around with the family in the cooler swimming pool end.

## **KEY SPECIFICATIONS**

2x Swim Jets

2x 3HP SpaNet® Water Pumps (1x Swim & 1x Spa Zone)

1x WhisperQuiet™ Circulation Pump (Spa Zone)

2x SpaNet® SV-Smart (1x Swim & 1x Spa Zone) 2x 3kW SpaNet® Heater (1x Swim & 1x Spa Zone)

594 x 228 x 137cm

7640L 1835kg

15 Amps (Swim Zone) & 15 Amps (Spa Zone)

Water Care ✓ Ozone Sanitisation

√ 6x 50sq ft Microban Filters

Insulation ✓ Alpine Insulation™ – Three Layer

Exterior Standard Cabinetry

✓ Lucite® Cast Acrylic Shell – USA made

Cover System Standard Covers

**Shell Colour** Sterling Silver