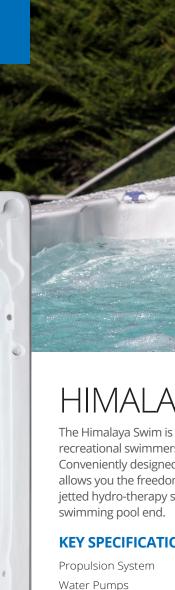

# HIMALAYA **SWIM**

The Himalaya Swim is a swim spa with 3x focus swim jets, perfect for those recreational swimmers & families looking to get in some swimming exercise. Conveniently designed with dual temperature controls, the Himalaya allows you the freedom to choose between relaxing in the warmth of the jetted hydro-therapy seats in the spa end, or swim endlessly in the cooler

The Himalaya Splash is our entry level dual zone swim spa. It has one swim pump and is perfect for those looking for a gentle current, or simply an above ground pool. Conveniently designed with dual temperature controls, the Himalaya allows you the freedom to choose between relaxing in the warmth of the jetted hydro-therapy seats in the spa end, or splash around with the family in the cooler swimming pool end.