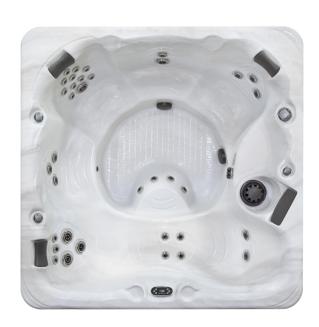

and features, the Honolulu combines our most popular size, along with a luxurious contoured lounger, to make an incredible addition to your backyard.

6 Seater

4x Hydro-Massage Seats, 1x Hydro-Massage Lounger, 1x 'Cool-Off' Seat

WARRANTY: Lifetime Structural, 8 Years Acrylic Shell, 5 Years Heater & Jets, 2 Years Equipment

Dimensions \_\_\_\_\_\_ 214 x 214 x 92cm Water Capacity \_\_\_\_\_\_1480 Litres Dry Weight \_\_\_\_\_\_\_ **370kg** Jets \_\_\_\_\_\_ 38 Hydrotherapy Jets Shell Material \_\_\_\_\_Lucite® Cast Acrylic - USA Control System \_\_\_\_\_\_ Balboa® Pumps \_\_\_\_\_ **3HP Water Pump** Heater \_\_\_\_\_\_ 3kW Balboa® Heater Filtration \_\_\_ EcoPur™ Charge Water Purification \_\_\_\_\_ 15 Amps