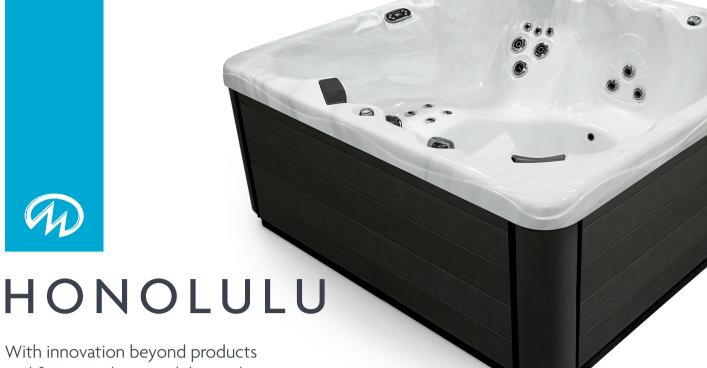

and features, the Honolulu combines our most popular size, along with a luxurious contoured lounger, to make an incredible addition to your backyard.

6 Seater

4x Hydro-Massage Seats, 1x Hydro-Massage Lounger, 1x 'Cool-Off' Seat

Master Glow™ LED Floodlight

Cascading Waterfall

Mast3rPur<sup>™</sup> Water Management System

Icynene™ Full Foam Insulation

QuietFlo™ Dedicated Circulation Pump

INCLUDES: Premium U.S.A Lockable Cover,

1 x Master Spa Filter

WARRANTY: Lifetime Structural, 8 Years Acrylic Shell, 5 Years Heater & Jets, 2 Years Equipment

Dimensions \_\_\_\_\_\_ 214 x 214 x 92cm Water Capacity \_\_\_\_\_\_1480 Litres Dry Weight \_\_\_\_\_\_\_ **370kg** Jets \_\_\_\_\_\_ 38 Hydrotherapy Jets Shell Material \_\_\_\_\_Lucite® Cast Acrylic - USA Control System \_\_\_\_\_\_ Balboa® Pumps \_\_\_\_\_ **3HP Water Pump** Heater \_\_\_\_\_\_ 3kW Balboa® Heater Filtration \_\_\_ EcoPur™ Charge Water Purification \_\_\_\_\_ 15 Amps