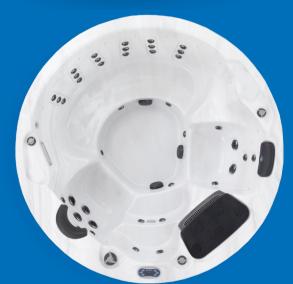

## LUCANIA

Seater

Insulation

43 Massage

Lighting Package

203cm x 203cm x 90cm

## **FEATURES**

- 5x Hydro-Massage Seats & 1x 'Cool Off' Seat
- WhisperQuiet™ Circulation Pump
- Premium LED Lighting Package
- Multi-colour Back-Lit LED Cascading Waterfall
- Ozone Sanitisation System
- UV Water Purification System
- Alpine Insulation™ Four Layer
- Wi-Fi Add-On Available
- Canadian Designed

## **SPECIFICATIONS**

**Brand** Alpine Spas **Dimensions** 203 x 203 x 90cm

**Water Capacity** 980L **Dry Weight** 300kg

**Number of Jets** 

**Shell Material** Lucite® Cast Acrylic - USA Made

**Control System SpaNET SV-Smart 3kW SpaNET Heater** Heater

1x 3HP Pump **Pumps** 1x Circulation Pump

240V, 15/25 Amps

**Filters** 2x 50sq ft Microban™ Filters

INCLUDES Lockable Hard Top Cover & 2x Microban™ Filters

**Power Requirements** 