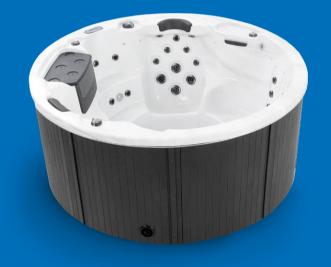

## LUCANIA

Seater

Insulation

43 Massage

Lighting Package

203cm x 203cm x 90cm

## **FEATURES**

- 5x Hydro-Massage Seats & 1x 'Cool Off' Seat
- WhisperQuiet™ Circulation Pump
- Premium LED Lighting Package
- Multi-colour Back-Lit LED Cascading Waterfall
- Ozone Sanitisation System
- UV Water Purification System
- Alpine Insulation™ Four Layer
- Wi-Fi Add-On Available
- Canadian Designed

## **SPECIFICATIONS**

**Brand** Alpine Spas **Dimensions** 203 x 203 x 90cm

**Water Capacity** 980L **Dry Weight** 300kg

**Number of Jets** 

**Shell Material** Lucite® Cast Acrylic - USA Made

**Control System SpaNET SV-Smart 3kW SpaNET Heater** Heater

1x 3HP Pump **Pumps** 1x Circulation Pump

240V, 15/25 Amps

**Filters** 2x 50sq ft Microban™ Filters

INCLUDES Lockable Hard Top Cover & 2x Microban™ Filters

**Power Requirements** 