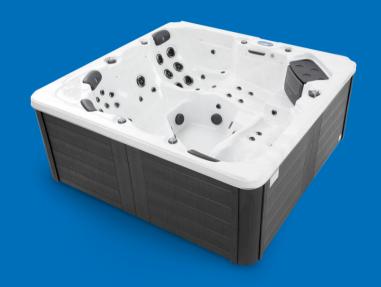

## **FEATURES**

- 2x Hydro-Massage Loungers
- 4x Hydro-Massage Seats
- WhisperQuiet™ Circulation Pump
- Premium LED Lighting Package
- Multi-colour Back-Lit LED Cascading Waterfall
- Ozone Sanitisation System
- UV Water Purification System
- Alpine Insulation™ Four Layer
- Wi-Fi Add-On Available
- Canadian Designed

## **SPECIFICATIONS**

**Brand** Alpine Spas **Dimensions** 227 x 227 x 90cm

**Water Capacity** 1400L **Dry Weight** 420kg **Number of Jets** 

**Shell Material** Lucite® Cast Acrylic - USA Made

**Control System** SpaNET SV3-VH

5.25kW SpaNET Heater Heater

**Pumps** 2x 3HP Pump

1x Circulation Pump

**Power Requirements** 240V, 32 Amps

**Filters** 2x 50sq ft Microban Filters

INCLUDES Lockable Hard Top Cover & 2x Microban™ Filters

WARRANTY 10 Year Structural 5 Year Acrylic Shell, Jets & Heater 2 Year Equipment