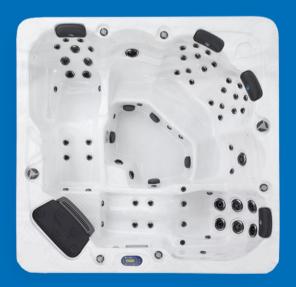

## **FEATURES**

- 2x Hydro-Massage Loungers
- 4x Hydro-Massage Seats
- WhisperQuiet™ Circulation Pump
- Premium LED Lighting Package
- Multi-colour Back-Lit LED Cascading Waterfall
- Ozone Sanitisation System
- UV Water Purification System
- Alpine Insulation™ Four Layer
- Wi-Fi Add-On Available
- Canadian Designed

## **SPECIFICATIONS**

**Brand** Alpine Spas **Dimensions** 227 x 227 x 90cm

**Water Capacity** 1400L **Dry Weight** 420kg **Number of Jets** 

**Shell Material** Lucite® Cast Acrylic - USA Made

**Control System** SpaNET SV3-VH

5.25kW SpaNET Heater Heater

**Pumps** 2x 3HP Pump

1x Circulation Pump

**Power Requirements** 240V, 32 Amps

**Filters** 2x 50sq ft Microban Filters

INCLUDES Lockable Hard Top Cover & 2x Microban™ Filters

WARRANTY 10 Year Structural 5 Year Acrylic Shell, Jets & Heater 2 Year Equipment